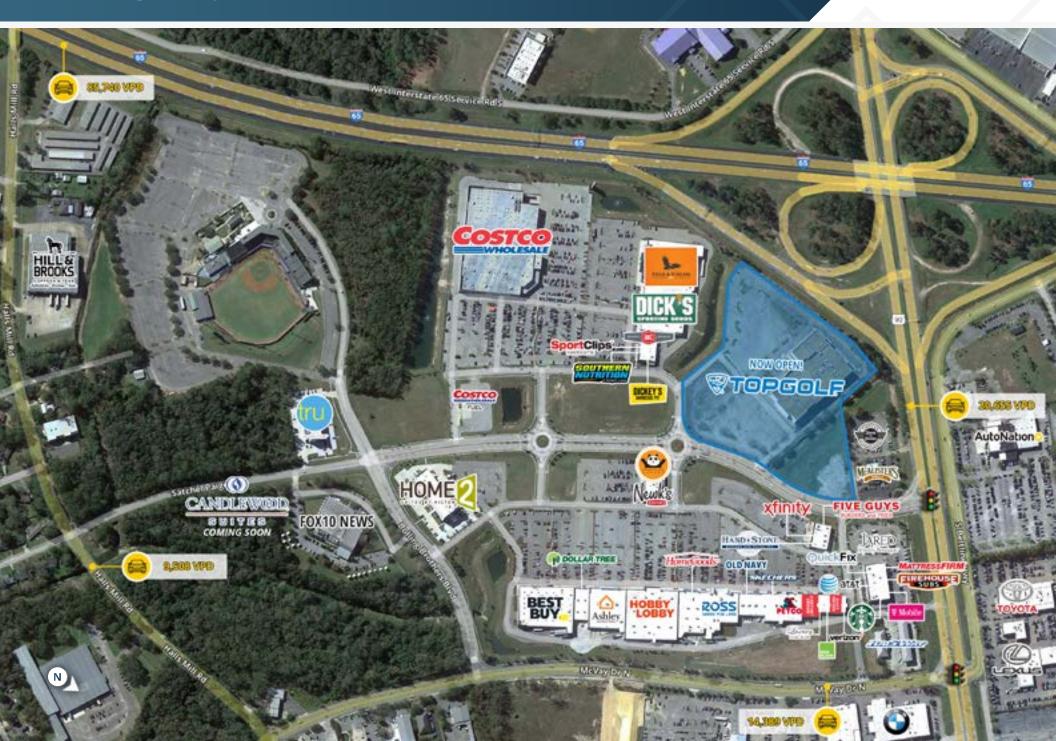

## ABOUT THE PROPERTY

- 650,000 SF Regional Power Center anchored by Costco
- Excellent visibility to I-65 (89,739 VPD) and US Highway 90 (21,068 VPD)
- Pylon signage available

## TRAFFIC COUNTS

Government Boulevard, adjacent to Site21,068 VPDGovernment Boulevard, W of Site23,469 VPDI-65, N of Site89,739 VPDYear: 2022 | Source: ALDOT30,000