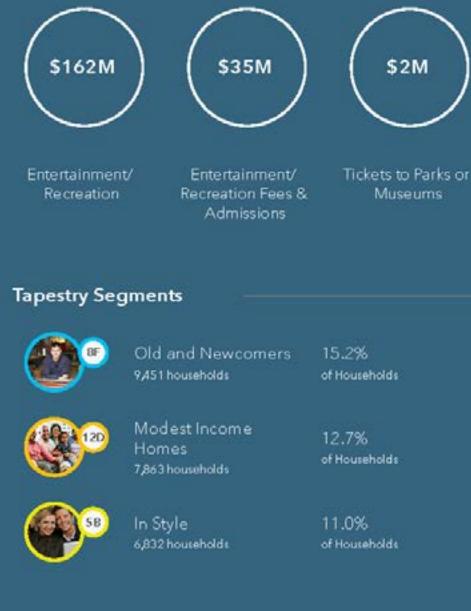

EASE

# McGowin Park

Satchel Paige Drive | Mobile, AL

VENNENG ONLY NON-INE HILL EX SAFUNDAY SILL COL SUMMAY SILL COL SUMMAY SILL

2.10

ENTRANCE







#### 2,800-6,800 SF Available

650,000 SF gla

#### CONTACT

Martin Smith 205.776.6151 martin.smith@srsre.com

Cooper Smith 205.558.6161 cooper.smith@srsre.com

## ABOUT THE PROPERTY

- 650,000 SF Regional Power Center anchored by Costco
- Excellent visibility to I-65 (89,739 VPD) and US Highway 90 (21,068 VPD)
- Pylon signage available

## TRAFFIC COUNTS

Government Boulevard, adjacent to Site21,068 VPDGovernment Boulevard, W of Site23,469 VPDI-65, N of Site89,739 VPDYear: 2022 | Source: ALDOT30,000



# McGowin Park

Satchel Paige Drive | Mobile, AL 36606



















DAVIDS









@ 2022 Ean

### ANNUAL ENTERTAINMENT SPENDING









#### **MOBILE DATA & FOOT TRAFFIC INSIGHTS**

| Estimated Annual Visits 0 |                       | /01/2022 - 06/30/2022   |
|---------------------------|-----------------------|-------------------------|
| Estimated # of Customers  | Estimated # of Visits | Average Visits/Customer |
| 950.6K                    | 5.3M                  | 5.6                     |

**Daily Visits** 



**Hourly Visits** 





#### **Customer Journey**



> Want more? Contact us for a complete demographic, foot-traffic, and mobile data insights report.



# McGowin Park

Satchel Paige Drive | Mobile, AL 36606





# **S**RS

SRS Real Estate Partners 304 20th Street South Birmingham, AL 35233 205.259.2195 Martin Smith 205.776.6151 martin.smith@srsre.com

Cooper Smith 205.558.6161 cooper.smith@srsre.co