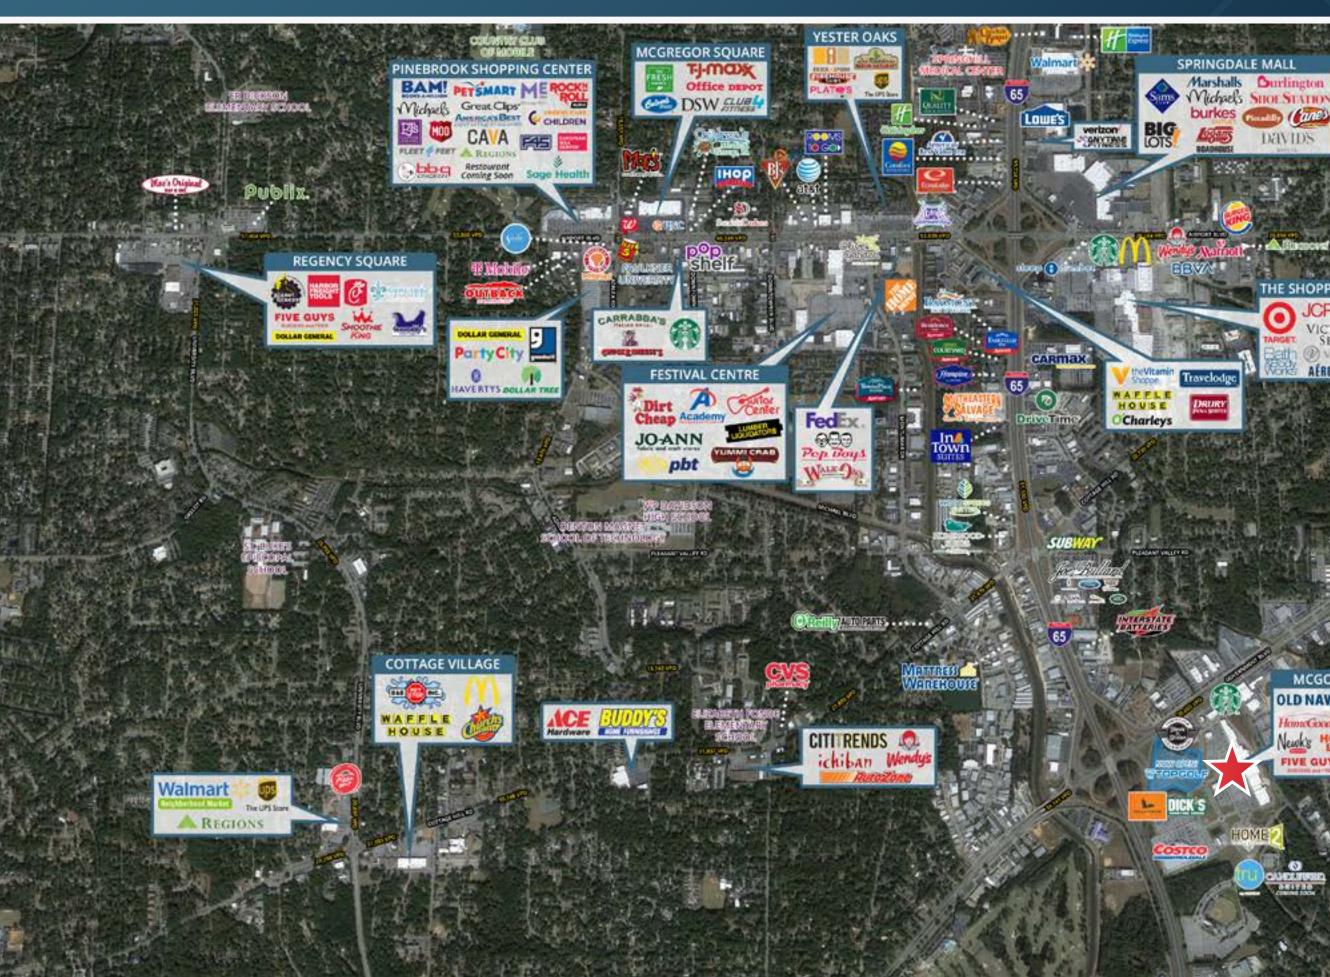

## ABOUT THE PROPERTY

- 650,000 SF Regional Power Center anchored by Costco
- Excellent visibility to I-65 (89,739 VPD) and US Highway 90 (21,068 VPD)
- Pylon signage available

## TRAFFIC COUNTS

Government Boulevard, adjacent to Site21,068 VPDGovernment Boulevard, W of Site23,469 VPDI-65, N of Site89,739 VPDYear: 2022 | Source: ALDOT30,000