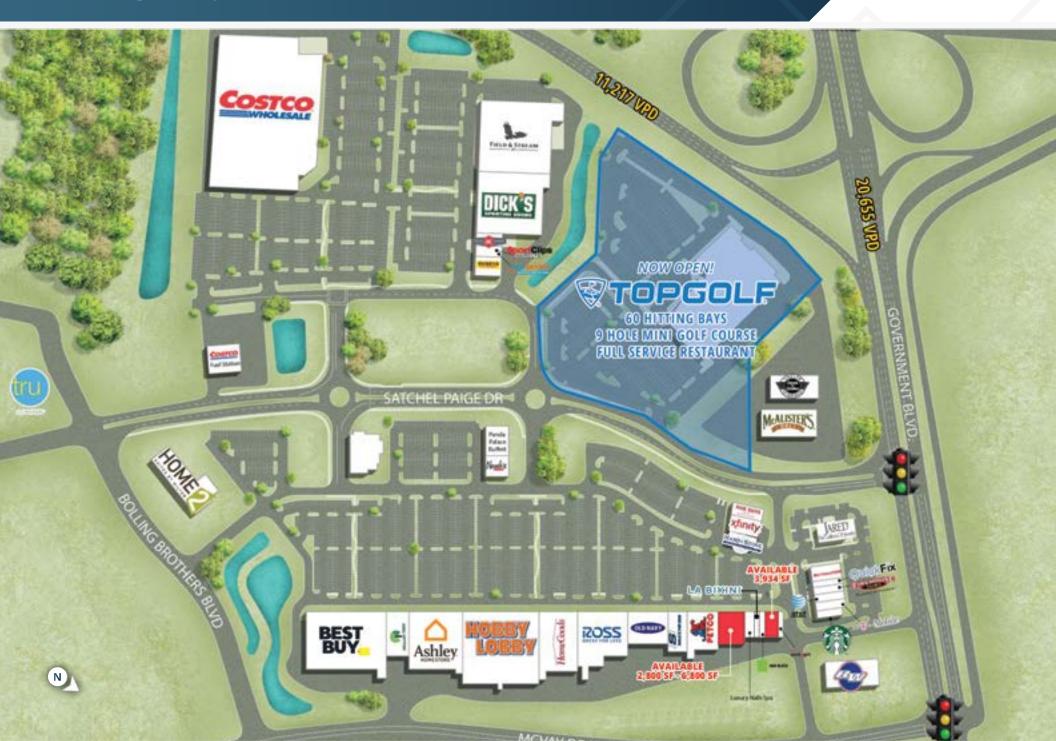

#### 2,800-6,800 SF Available

650,000 SF gla

## ABOUT THE PROPERTY

- 650,000 SF Regional Power Center anchored by Costco
- Excellent visibility to I-65 (89,739 VPD) and US Highway 90 (21,068 VPD)
- Pylon signage available