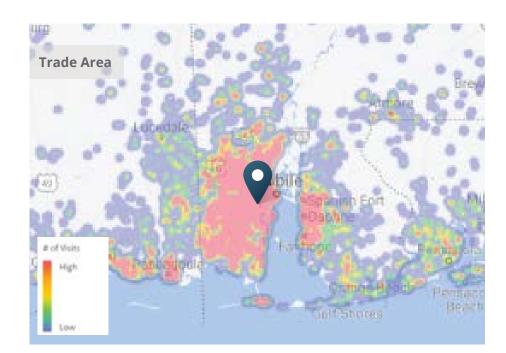

#### **MOBILE DATA & FOOT TRAFFIC INSIGHTS**

| Estimated Annual Visits 0 |                       | /01/2022 - 06/30/2022   |
|---------------------------|-----------------------|-------------------------|
| Estimated # of Customers  | Estimated # of Visits | Average Visits/Customer |
| 950.6K                    | 5.3M                  | 5.6                     |