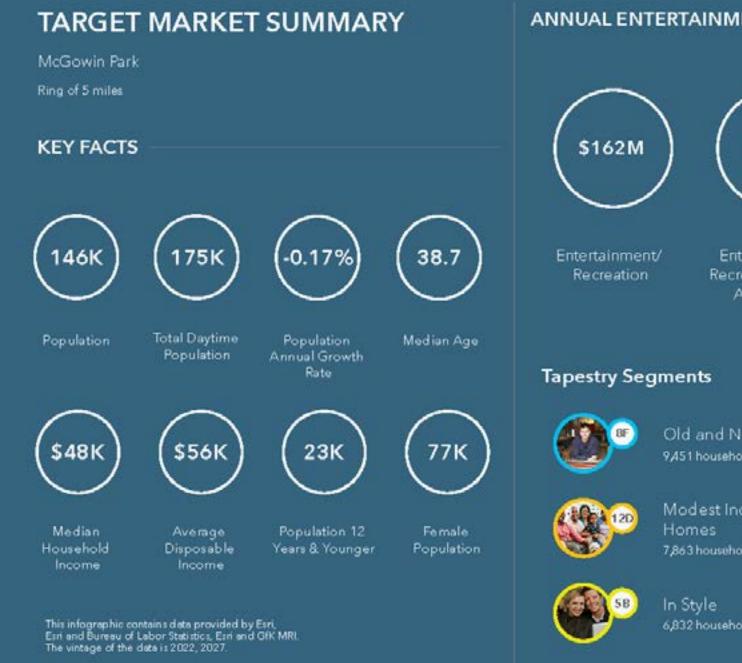

## FOR LEASE

# McGowin Park

Satchel Paige Drive | Mobile, AL

VENNENG ONLY NON-INE HILL EX SAFUNDAY SILL COL SUMMAY SILL COL SUMMAY SILL

2.10

ENTRANCE







#### 2,800-6,800 SF Available

650,000 SF gla

#### CONTACT

Martin Smith 205.776.6151 martin.smith@srsre.com

Cooper Smith 205.558.6161 cooper.smith@srsre.com

## ABOUT THE PROPERTY

- 650,000 SF Regional Power Center anchored by Costco
- Excellent visibility to I-65 (89,739 VPD) and US Highway 90 (21,068 VPD)
- Pylon signage available

## TRAFFIC COUNTS

Government Boulevard, adjacent to Site21,068 VPDGovernment Boulevard, W of Site23,469 VPDI-65, N of Site89,739 VPDYear: 2022 | Source: ALDOT30,000



# McGowin Park

Satchel Paige Drive | Mobile, AL 36606



















DAVIDS









@ 2022 Ean

### ANNUAL ENTERTAINMENT SPENDING









#### **MOBILE DATA & FOOT TRAFFIC INSIGHTS**

| Estimated Annual Visits 0 |                       | /01/2022 - 06/30/2022   |
|---------------------------|-----------------------|-------------------------|
| Estimated # of Customers  | Estimated # of Visits | Average Visits/Customer |
| 950.6K                    | 5.3M                  | 5.6                     |

**Daily Visits** 



**Hourly Visits** 





#### **Customer Journey**



> Want more? Contact us for a complete demographic, foot-traffic, and mobile data insights report.



# McGowin Park

Satchel Paige Drive | Mobile, AL 36606





# **S**RS

SRS Real Estate Partners 304 20th Street South Birmingham, AL 35233 205.259.2195 Martin Smith 205.776.6151 martin.smith@srsre.com