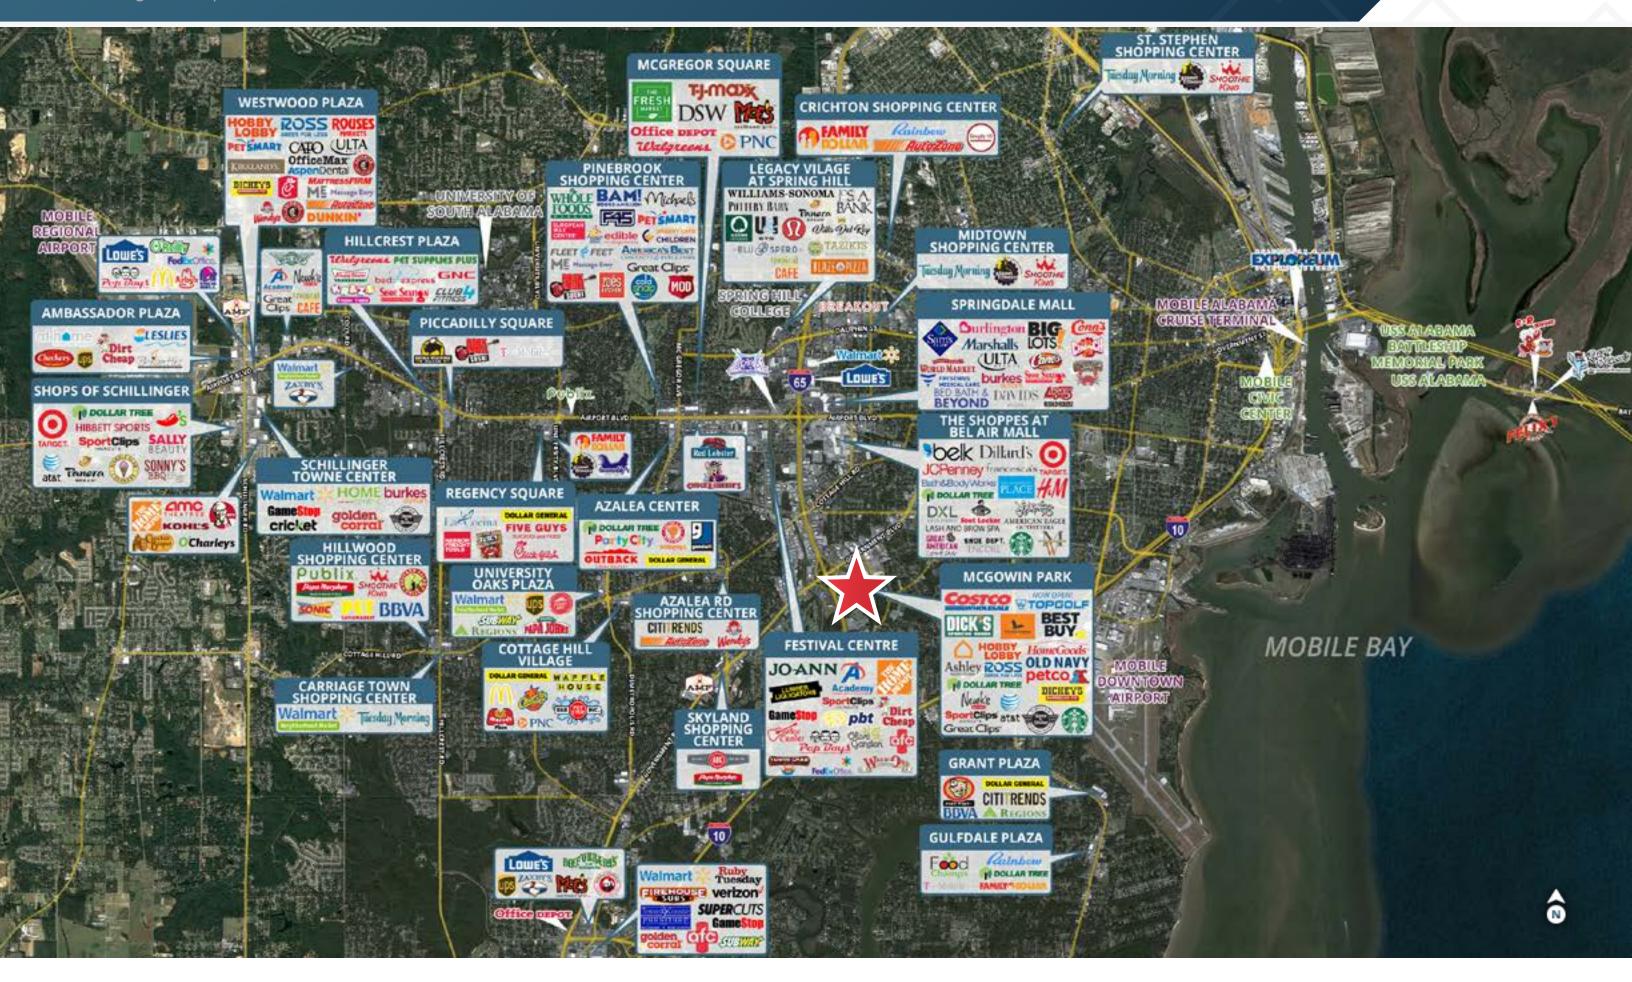

## ABOUT THE PROPERTY

- 650,000 SF Regional Power Center anchored by Costco
- Excellent visibility to I-65 (89,739 VPD) and US Highway 90 (21,068 VPD)
- Pylon signage available

## TRAFFIC COUNTS

Government Boulevard, adjacent to Site21,068 VPDGovernment Boulevard, W of Site23,469 VPDI-65, N of Site89,739 VPDYear: 2022 | Source: ALDOT30,000