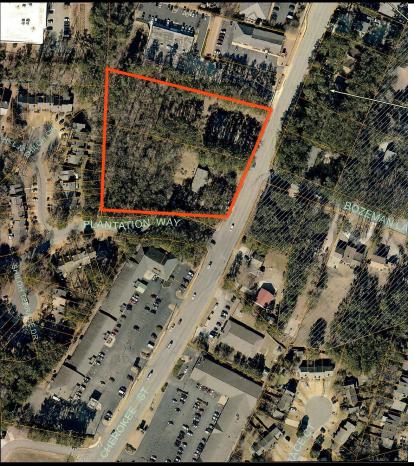

#### 3.6 Acre Assemblage

Commercial Land (Future Land Use Map & Comprehensive Plan)

3707 & 3715 Cherokee Street, Kennesaw, GA 30144

#### **Property Highlights:**

Hard to find 3.6 Acre Assemblage in The City of Kennesaw

Currently Zoned R20 but dedicated As Neighborhood Activity Center (commercial zoning) in the City of Kennesaw's Comprehensive Plan & on Future Land Use Map

2 existing homes on property are ready for tear down

Utilities on site / Flat Terrain

Close to I-75, Kennesaw State University, Pinetree Country Club & the Eastpark Project (currently under development)