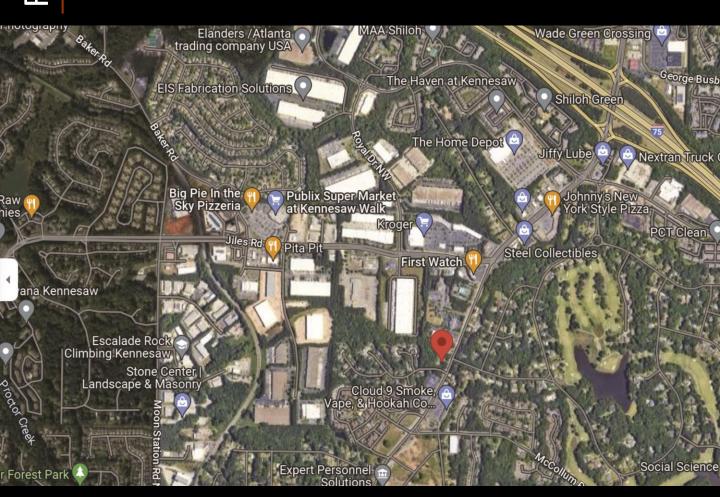

2 existing homes on property are ready for tear down

Utilities on site / Flat Terrain

Close to I-75, Kennesaw State University, Pinetree Country Club & the Eastpark Project (currently under development)