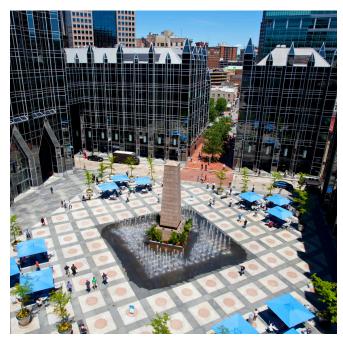

## **BUILDING SPECIFICATIONS**

| Square Footage          | 900,000 |
|-------------------------|---------|
| Number of Floors        | 40      |
| Typical Office Floor SF | 22,500  |

- Over \$55M in building and capital improvements to the complex since 2011
- Connected to vibrant Market Square and all of its attractions
- 700 space underground parking garage integrated within the complex
- Spark by Highwoods Properties, a 5,000 SF fully equipped conference center
- Secure bike rack room with provided maintenance tools
- Courtesy shuttle available for customer use
- Multi-ground level restaurants including Ruth's Chris Steak House, City Works and SoFresh
- Outdoor plaza seating with a unique, interactive water display during summer
- Renovated and enlarged winter outdoor skating rink, a Pittsburgh tradition
- \$3M renovation to enclosed solarium, "Wintergarden", host to many special events
- One block from Gateway "T" Station and convenient to all major highways
- Superior location at the forefront of Downtown