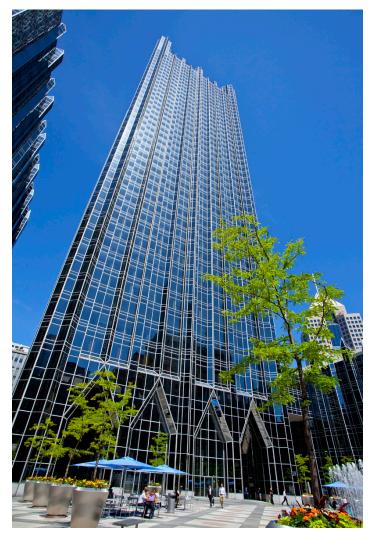

## **ONE PPG PLACE**

Pittsburgh | 15222

## **BUILDING SPECIFICATIONS**

| Square Footage          | 900,000 |
|-------------------------|---------|
| Number of Floors        | 40      |
| Typical Office Floor SF | 22,500  |

- Over \$55M in building and capital improvements to the complex since 2011
- Connected to vibrant Market Square and all of its attractions
- 700 space underground parking garage integrated within the complex
- Spark by Highwoods Properties, a 5,000 SF fully equipped conference center
- Secure bike rack room with provided maintenance tools
- Courtesy shuttle available for customer use
- Multi-ground level restaurants including Ruth's Chris Steak House, City Works and SoFresh
- Outdoor plaza seating with a unique, interactive water display during summer
- Renovated and enlarged winter outdoor skating rink, a Pittsburgh tradition
- \$3M renovation to enclosed solarium, "Wintergarden", host to many special events
- One block from Gateway "T" Station and convenient to all major highways
- Superior location at the forefront of Downtown