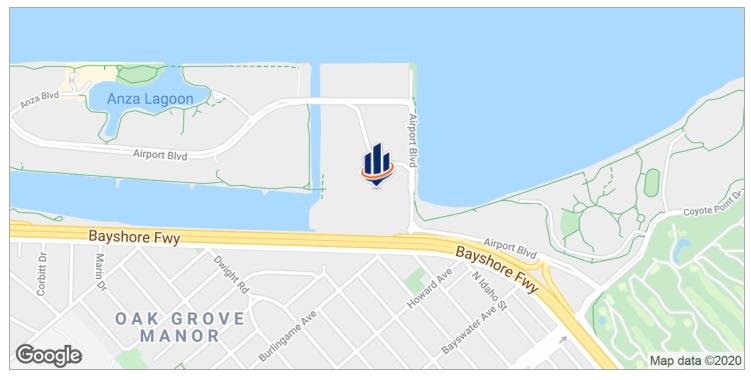

# **BEACH ROAD WAREHOUSE**



## Property Summary





#### **OFFERING SUMMARY**

Lease Rate: \$18.60 SF/yr (NNN)
Building Size: 64,351 SF

Available SF: 8,260 SF

Lot Size: 2.26 Acres
Year Built: 1977

Renovated: 2014

Zoning: M-1

Market: Burlingame

Submarket: North County

## **PROPERTY OVERVIEW**

Warehouse with office near SFO & Facebook Campus. 8,260 sq ft. 2 dock high doors and 2 drive in doors. 17' clear and 23' column spacing. Coyote Point Museum and quick access to downtown Burlingame for shopping, banking and many excellent eating establishments.

### **PROPERTY HIGHLIGHTS**

- · Ready to move in
- 2 drive in doors and 2 dock doors
- Easy access to 101
- High Ceilings
- · Priced for a quick deal

# Additional Photos









# Location Maps