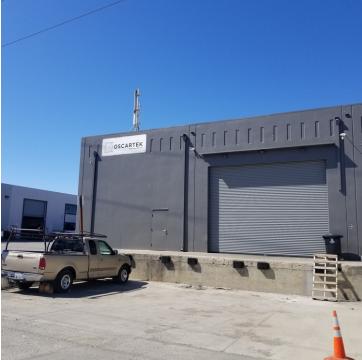

## **PROPERTY OVERVIEW**

Warehouse with office near SFO & Facebook Campus. 8,260 sq ft. 2 dock high doors and 2 drive in doors. 17' clear and 23' column spacing. Coyote Point Museum and quick access to downtown Burlingame for shopping, banking and many excellent eating establishments.

### **PROPERTY HIGHLIGHTS**

- · Ready to move in
- 2 drive in doors and 2 dock doors
- Easy access to 101
- High Ceilings
- · Priced for a quick deal

# Additional Photos