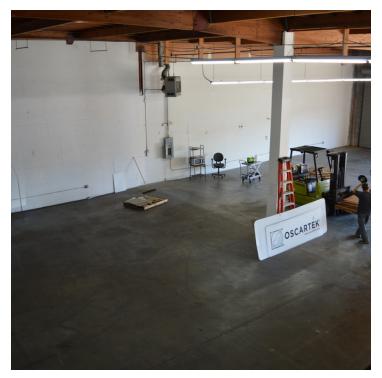

## **PROPERTY OVERVIEW**

Warehouse with office near SFO & Facebook Campus. 8,260 sq ft. 2 dock high doors and 2 drive in doors. 17' clear and 23' column spacing. Coyote Point Museum and quick access to downtown Burlingame for shopping, banking and many excellent eating establishments.

### **PROPERTY HIGHLIGHTS**

- · Ready to move in
- 2 drive in doors and 2 dock doors
- Easy access to 101
- High Ceilings
- · Priced for a quick deal

# Additional Photos