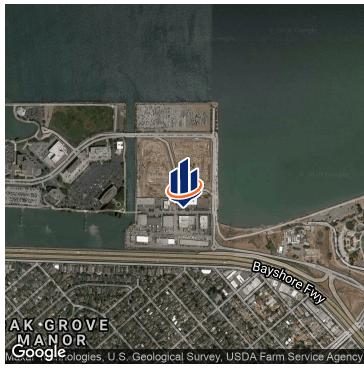

# **BEACH ROAD WAREHOUSE**



## Property Summary





#### **OFFERING SUMMARY**

Lease Rate: \$18.60 SF/yr (NNN)
Building Size: 64,351 SF

Available SF: 8,260 SF

Lot Size: 2.26 Acres
Year Built: 1977

Renovated: 2014

Zoning: M-1

Market: Burlingame

Submarket: North County

## **PROPERTY OVERVIEW**

Warehouse with office near SFO & Facebook Campus. 8,260 sq ft. 2 dock high doors and 2 drive in doors. 17' clear and 23' column spacing. Coyote Point Museum and quick access to downtown Burlingame for shopping, banking and many excellent eating establishments.

### **PROPERTY HIGHLIGHTS**

- · Ready to move in
- 2 drive in doors and 2 dock doors
- Easy access to 101
- High Ceilings
- · Priced for a quick deal

# Additional Photos









# Location Maps