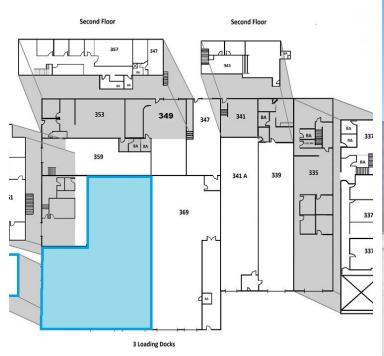

#### **OFFERING SUMMARY**

Lease Rate: \$18.60 SF/yr (NNN)
Building Size: 64,351 SF

Available SF: 8,260 SF

Lot Size: 2.26 Acres
Year Built: 1977

Renovated: 2014

Zoning: M-1

Market: Burlingame

Submarket: North County

## **PROPERTY OVERVIEW**

Warehouse with office near SFO & Facebook Campus. 8,260 sq ft. 2 dock high doors and 2 drive in doors. 17' clear and 23' column spacing. Coyote Point Museum and quick access to downtown Burlingame for shopping, banking and many excellent eating establishments.