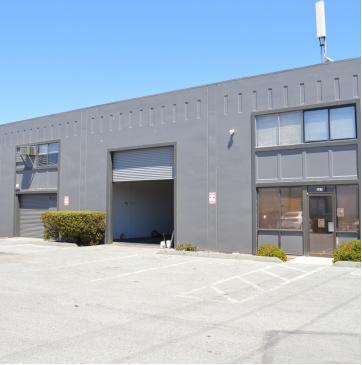

## **PROPERTY OVERVIEW**

Warehouse with office near SFO & Facebook Campus. 8,260 sq ft. 2 dock high doors and 2 drive in doors. 17' clear and 23' column spacing. Coyote Point Museum and quick access to downtown Burlingame for shopping, banking and many excellent eating establishments.

### **PROPERTY HIGHLIGHTS**

- · Ready to move in
- 2 drive in doors and 2 dock doors
- Easy access to 101
- High Ceilings
- · Priced for a quick deal

# Additional Photos