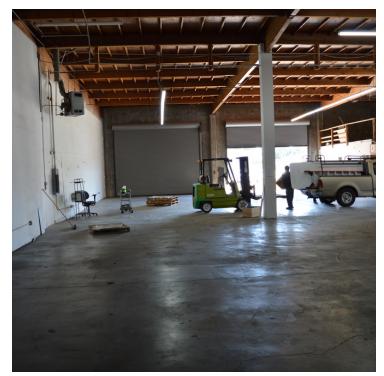

## **PROPERTY OVERVIEW**

Warehouse with office near SFO & Facebook Campus. 8,260 sq ft. 2 dock high doors and 2 drive in doors. 17' clear and 23' column spacing. Coyote Point Museum and quick access to downtown Burlingame for shopping, banking and many excellent eating establishments.

### **PROPERTY HIGHLIGHTS**

- · Ready to move in
- 2 drive in doors and 2 dock doors
- Easy access to 101
- High Ceilings
- · Priced for a quick deal

# Additional Photos