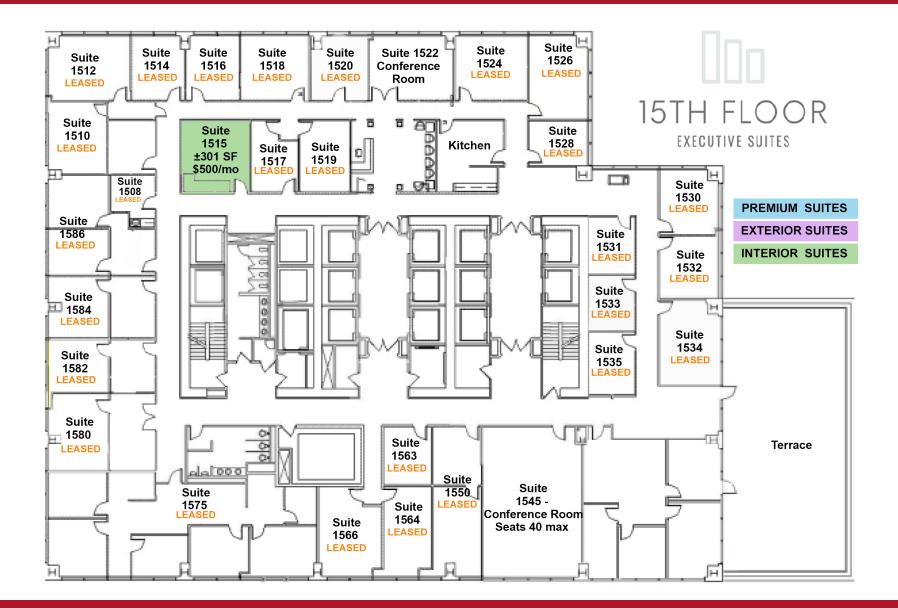

- Month-to-Month lease terms
- Locally owned and owner-occupied
- On-site management and maintenance
- Floor-to-ceiling windows
- 8 conference rooms seating up to 40
- Wi-Fi included
- Common area, mail room, and break room
- Shared copy center
- 15th-floor common area terrace
- Level 2 Fitness Center with showers and locker rooms
- Indoor bicycle storage
- Attached parking garage with skybridge
- On-site 24-hour security
- On-site banking, full-service salon, massage therapist, and restaurants