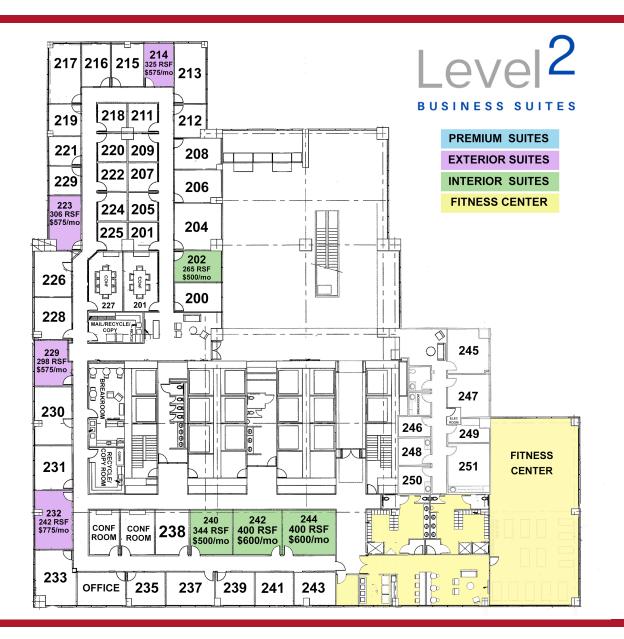

- Month-to-Month lease terms
- Locally owned and owner-occupied
- On-site management and maintenance
- Floor-to-ceiling windows
- 8 conference rooms seating up to 40
- Wi-Fi included
- Common area, mail room, and break room
- Shared copy center
- 15th-floor common area terrace
- Level 2 Fitness Center with showers and locker rooms
- Indoor bicycle storage
- Attached parking garage with skybridge
- On-site 24-hour security
- On-site banking, full-service salon, massage therapist, and restaurants