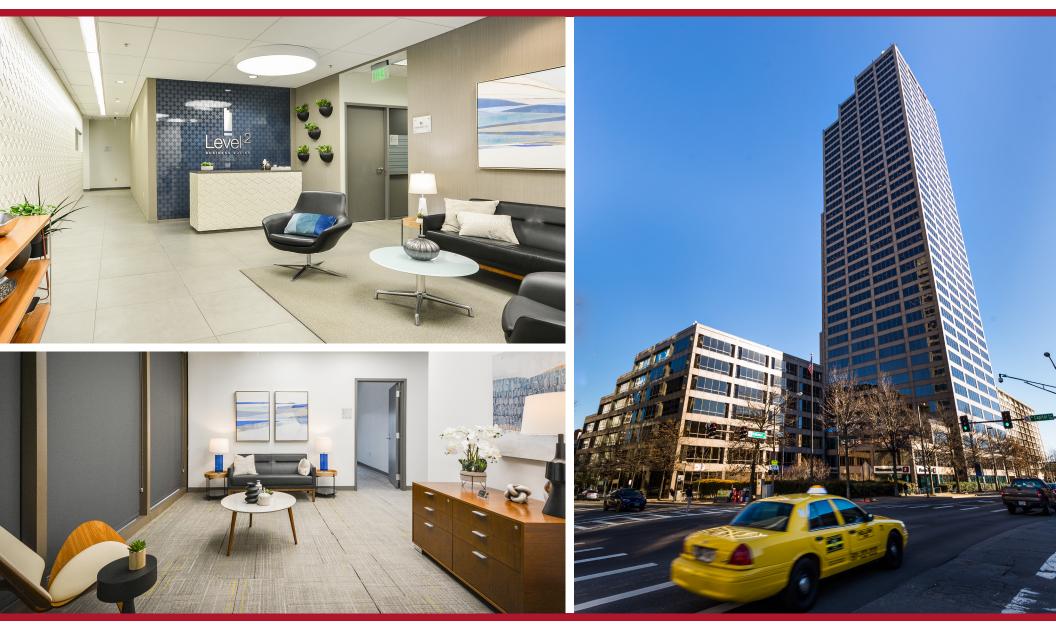

#### AMENITIES

Arkansas's tallest building stands 40 stories high at the corner of Broadway and Capitol Avenue the cornerstone of Little Rock's "Central Business District." Within walking distance are the Statehouse Convention Center, live performance venues, dozens of dining options, city, county and state offices, as well as several parks and walking trails.

- Month-to-Month lease terms
- Locally owned and owner-occupied
- On-site management and maintenance
- Floor-to-ceiling windows
- 8 conference rooms seating up to 40
- Wi-Fi included
- Common area, mail room, and break room
- Shared copy center
- 15th-floor common area terrace
- Level 2 Fitness Center with showers and locker rooms
- Indoor bicycle storage
- Attached parking garage with skybridge
- On-site 24-hour security
- On-site banking, full-service salon, massage therapist, and restaurants