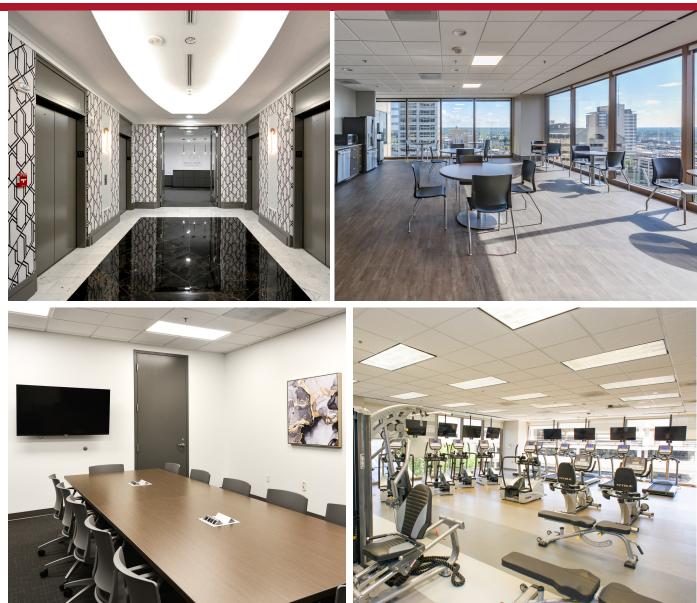

- Month-to-Month lease terms
- Locally owned and owner-occupied
- On-site management and maintenance
- Floor-to-ceiling windows
- 8 conference rooms seating up to 40
- Wi-Fi included
- Common area, mail room, and break room
- Shared copy center
- 15th-floor common area terrace
- Level 2 Fitness Center with showers and locker rooms
- Indoor bicycle storage
- Attached parking garage with skybridge
- On-site 24-hour security
- On-site banking, full-service salon, massage therapist, and restaurants