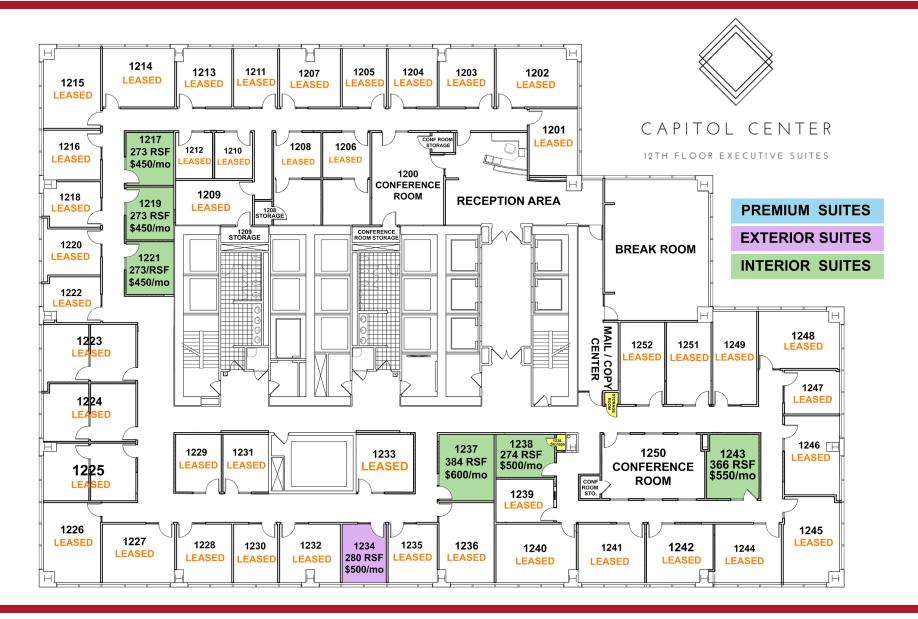

- Month-to-Month lease terms
- Locally owned and owner-occupied
- On-site management and maintenance
- Floor-to-ceiling windows
- 8 conference rooms seating up to 40
- Wi-Fi included
- Common area, mail room, and break room
- Shared copy center
- 15th-floor common area terrace
- Level 2 Fitness Center with showers and locker rooms
- Indoor bicycle storage
- Attached parking garage with skybridge
- On-site 24-hour security
- On-site banking, full-service salon, massage therapist, and restaurants