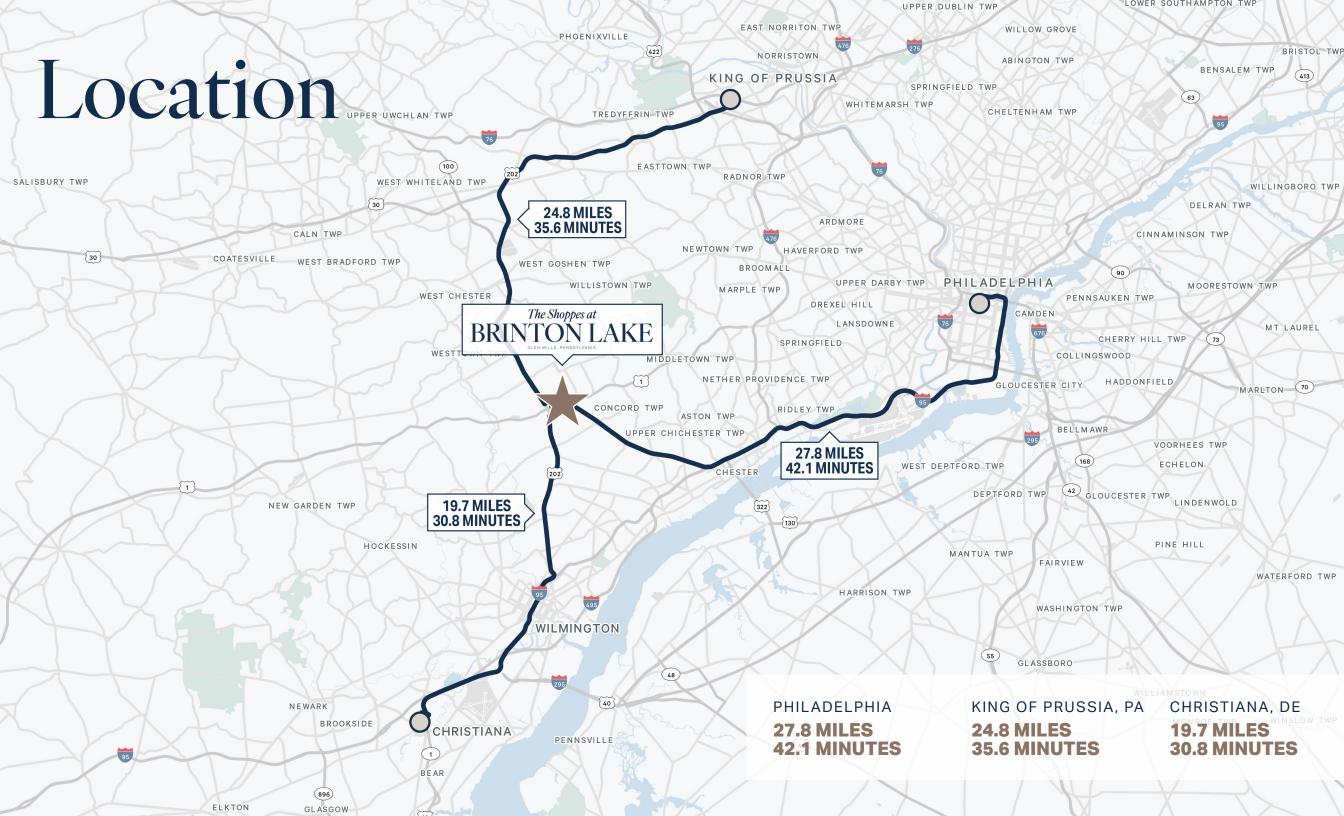

# Nearby Amenities

Situated along the Route 1 corridor in Concordville, Pennsylvania, the Shoppes at Brinton Lake is an integral part of a thriving retail landscape in Delaware County. This area boasts a diverse array of retail offerings and plenty of dining options, from casual eateries to upscale restaurants, catering to diverse tastes. The presence of other retail establishments, recreational facilities, and service-oriented businesses contributes to the vibrant and bustling ambiance of this commercial hub.

This suburban area is characterized by a mix of residential neighborhoods and commercial developments, but this region is also home to a unique mix of cultural attractions, including nearby parks and green spaces. Nearby, Longwood Gardens stands as the region's premier botanical garden, featuring stunning landscapes, conservatories, and seasonal floral exhibitions, attracting over 1.5 million visitors annually. Additional attractions include the Brandywine River Museum of Art, Brandywine Battlefield, and Chaddsford Winery.