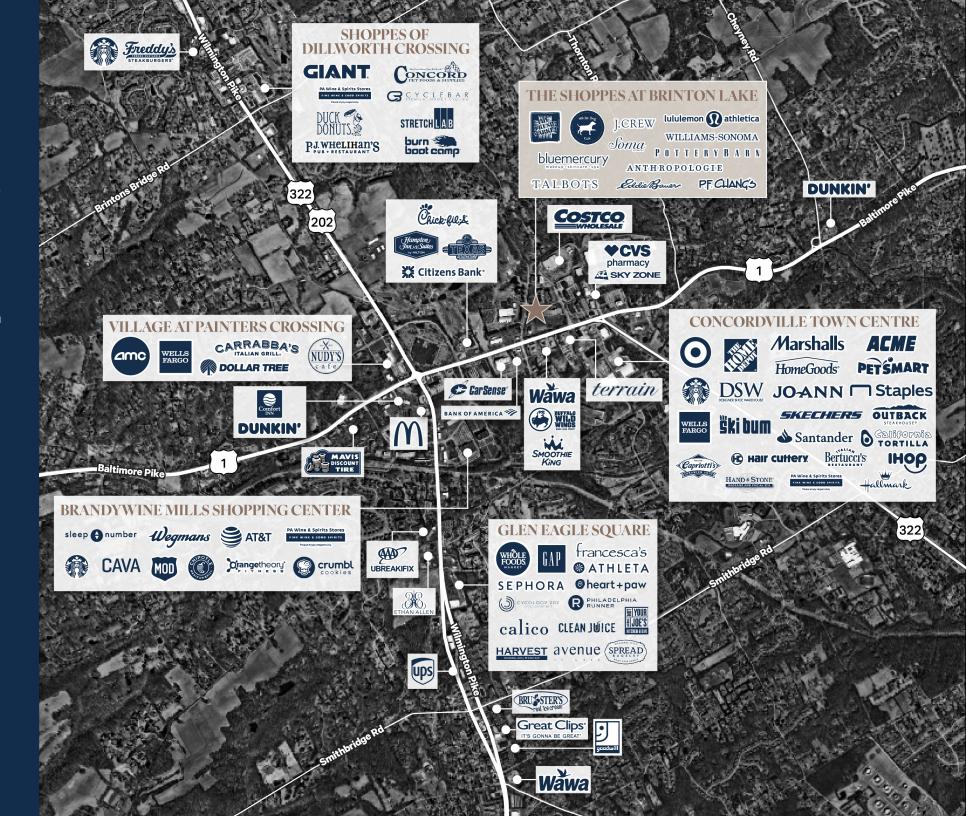

# Nearby Amenities

Situated along the Route 1 corridor in Concordville, Pennsylvania, the Shoppes at Brinton Lake is an integral part of a thriving retail landscape in Delaware County. This area boasts a diverse array of retail offerings and plenty of dining options, from casual eateries to upscale restaurants, catering to diverse tastes. The presence of other retail establishments, recreational facilities, and service-oriented businesses contributes to the vibrant and bustling ambiance of this commercial hub.

This suburban area is characterized by a mix of residential neighborhoods and commercial developments, but this region is also home to a unique mix of cultural attractions, including nearby parks and green spaces. Nearby, Longwood Gardens stands as the region's premier botanical garden, featuring stunning landscapes, conservatories, and seasonal floral exhibitions, attracting over 1.5 million visitors annually. Additional attractions include the Brandywine River Museum of Art, Brandywine Battlefield, and Chaddsford Winery.