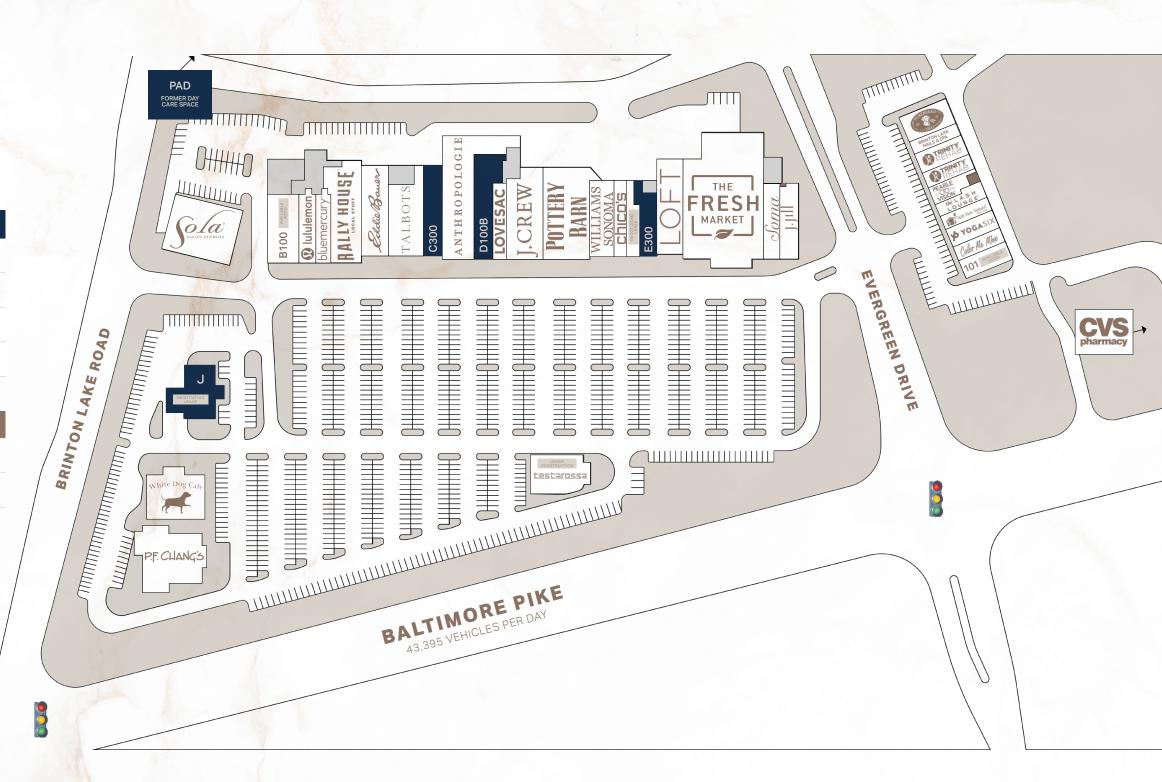

## Site Plan

### **AVAILABILITIES**

PAD **9,255 SF** 

C300 **4,345 SF** 

D100B **5,783 SF** 

E300 **3,073 SF** 

J 3,500 SF

### **AVAILABLE SOON**

B100 **4,300 SF** 

101 **2,317 SF** 