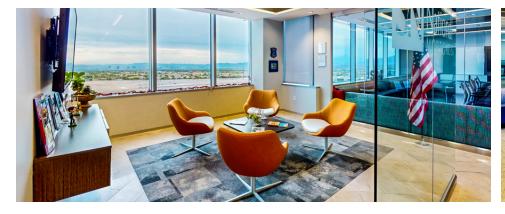

#### SPACE DESCRIPTION

Rare opportunity to sublease prime office space located in the heart of Downtown Summerlin with high-end finishes and layout conducive to many uses. The suite is located on the 8th floor with unobstructed view of The Strip and south facing views. The suite contains a formal reception area, large off reception conference room, 22 private offices, 2 break rooms, 1 lounge, data room, copy room, storage and 2 bullpen areas. Furniture is negotiable.

## VIRTUAL TOUR

## **VIRTUAL TOUR**

IN DOWNTOWN SUMMERLIN

±12,688 SF Office Space | For Sublease 1980 Festival Plaza Drive, Suite 850, Las Vegas, NV 89135

IN DOWNTOWN SUMMERLIN

±12,688 SF Office Space | For Sublease