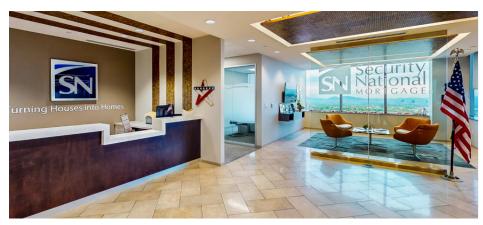

#### SPACE DESCRIPTION

Rare opportunity to sublease prime office space located in the heart of Downtown Summerlin with high-end finishes and layout conducive to many uses. The suite is located on the 8th floor with unobstructed view of The Strip and south facing views. The suite contains a formal reception area, large off reception conference room, 22 private offices, 2 break rooms, 1 lounge, data room, copy room, storage and 2 bullpen areas. Furniture is negotiable.

## VIRTUAL TOUR

## **VIRTUAL TOUR**

IN DOWNTOWN SUMMERLIN

±12,688 SF Office Space | For Sublease 1980 Festival Plaza Drive, Suite 850, Las Vegas, NV 89135

IN DOWNTOWN SUMMERLIN

±12,688 SF Office Space | For Sublease