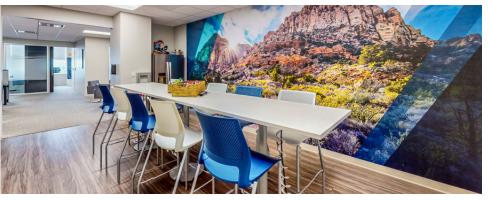

#### SPACE DESCRIPTION

Rare opportunity to sublease prime office space located in the heart of Downtown Summerlin with high-end finishes and layout conducive to many uses. The suite is located on the 8th floor with unobstructed view of The Strip and south facing views. The suite contains a formal reception area, large off reception conference room, 22 private offices, 2 break rooms, 1 lounge, data room, copy room, storage and 2 bullpen areas. Furniture is negotiable.