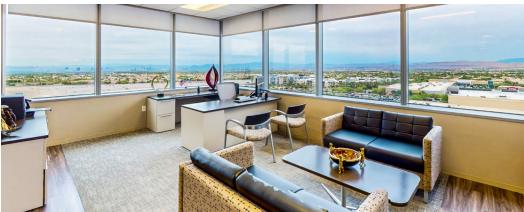

#### SPACE DESCRIPTION

Rare opportunity to sublease prime office space located in the heart of Downtown Summerlin with high-end finishes and layout conducive to many uses. The suite is located on the 8th floor with unobstructed view of The Strip and south facing views. The suite contains a formal reception area, large off reception conference room, 22 private offices, 2 break rooms, 1 lounge, data room, copy room, storage and 2 bullpen areas. Furniture is negotiable.

## VIRTUAL TOUR

## **VIRTUAL TOUR**

IN DOWNTOWN SUMMERLIN

±12,688 SF Office Space | For Sublease 1980 Festival Plaza Drive, Suite 850, Las Vegas, NV 89135

IN DOWNTOWN SUMMERLIN

±12,688 SF Office Space | For Sublease