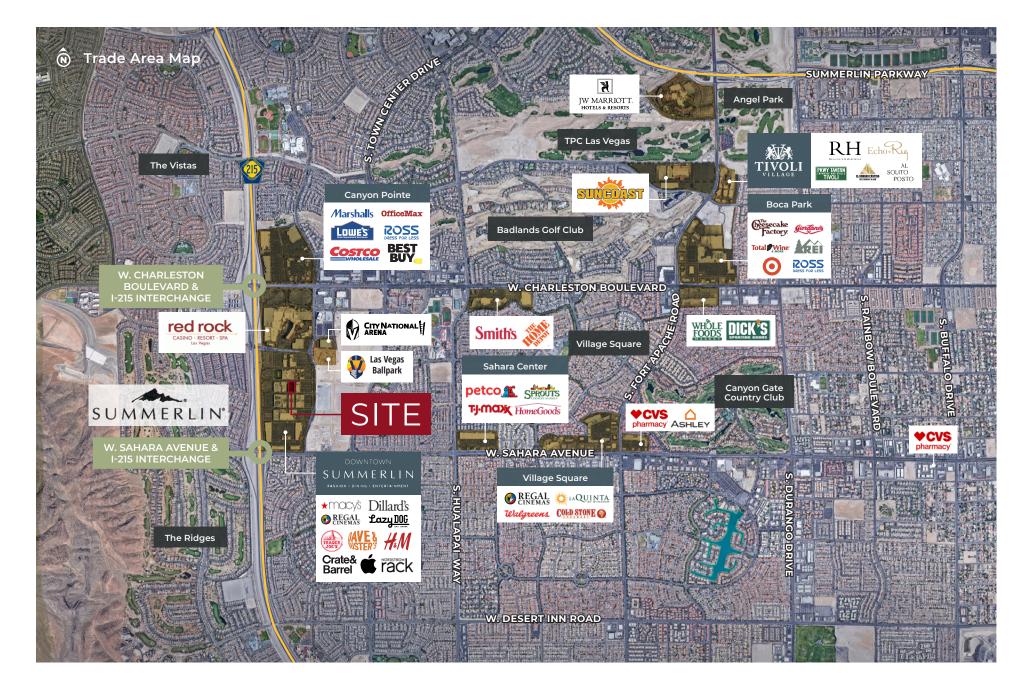

#### **PROPERTY OVERVIEW**

The One Summerlin office building is located in the heart of Downtown Summerlin in the west Las Vegas submarket. Downtown Summerlin is conveniently located off the 215 beltway and just south of Summerlin Pkwy., offering convenient access from all areas of the Las Vegas valley. The project features over 125 different restaurants and shops, the Golden Knights practice arena, and The Ballpark, home of the Las Vegas Aviators and is adjacent to Red Rock Resort & Casino. This is Las Vegas' premier mixed-use shopping center and Class A office project.