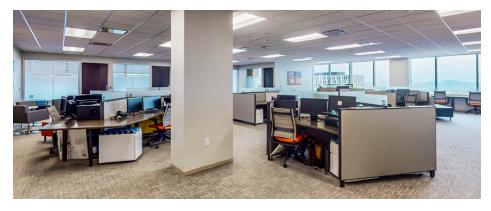

#### SPACE DESCRIPTION

Rare opportunity to sublease prime office space located in the heart of Downtown Summerlin with high-end finishes and layout conducive to many uses. The suite is located on the 8th floor with unobstructed view of The Strip and south facing views. The suite contains a formal reception area, large off reception conference room, 22 private offices, 2 break rooms, 1 lounge, data room, copy room, storage and 2 bullpen areas. Furniture is negotiable.