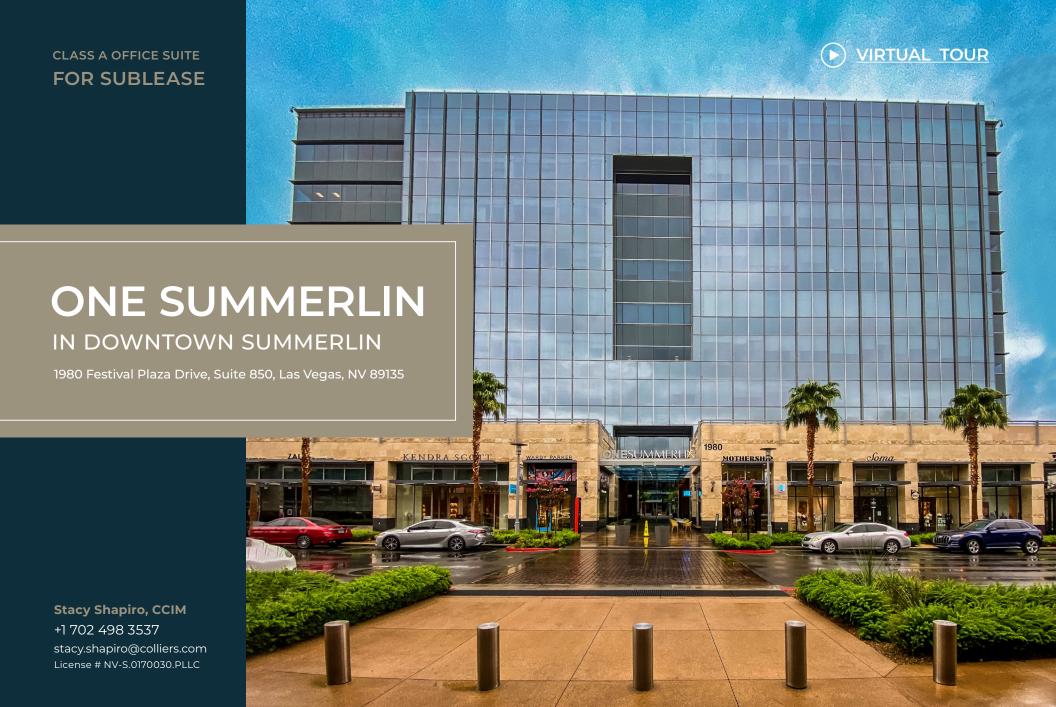

# ONE SUMMERLIN

IN DOWNTOWN SUMMERLIN

1980 Festival Plaza Drive, Suite 850, Las Vegas, NV 89135

±12,688 SF **AVAILABLE** 

Stacy Shapiro, CCIM +1 702 498 3537 stacy.shapiro@colliers.com License # NV-S.0170030.PLLC

IN DOWNTOWN SUMMERLIN

#### **PROPERTY OVERVIEW**

The One Summerlin office building is located in the heart of Downtown Summerlin in the west Las Vegas submarket. Downtown Summerlin is conveniently located off the 215 beltway and just south of Summerlin Pkwy., offering convenient access from all areas of the Las Vegas valley. The project features over 125 different restaurants and shops, the Golden Knights practice arena, and The Ballpark, home of the Las Vegas Aviators and is adjacent to Red Rock Resort & Casino. This is Las Vegas' premier mixed-use shopping center and Class A office project.