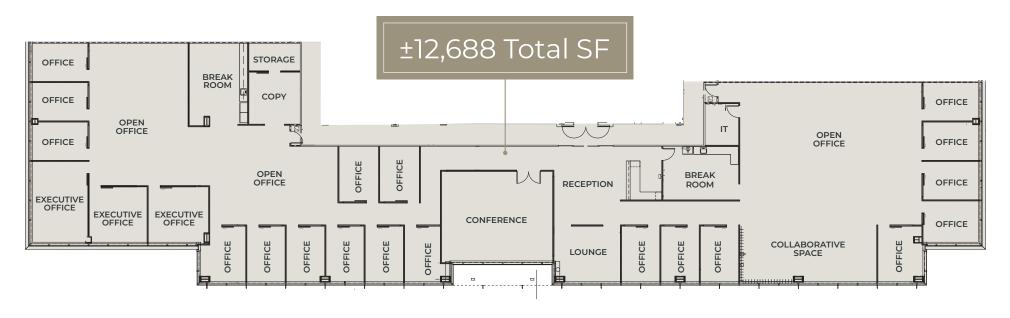

#### SPACE DESCRIPTION

Rare opportunity to sublease prime office space located in the heart of Downtown Summerlin with high-end finishes and layout conducive to many uses. The suite is located on the 8th floor with unobstructed view of The Strip and south facing views. The suite contains a formal reception area, large off reception conference room, 22 private offices, 2 break rooms, 1 lounge, data room, copy room, storage and 2 bullpen areas. Furniture is negotiable.

# Suite 850

Not To Scale. For Illustration Purposes Only.