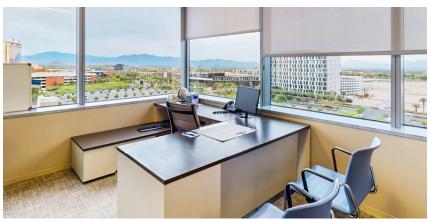

#### SPACE DESCRIPTION

Rare opportunity to sublease prime office space located in the heart of Downtown Summerlin with high-end finishes and layout conducive to many uses. The suite is located on the 8th floor with unobstructed view of The Strip and south facing views. The suite contains a formal reception area, large off reception conference room, 22 private offices, 2 break rooms, 1 lounge, data room, copy room, storage and 2 bullpen areas. Furniture is negotiable.

#### **PROPERTY OVERVIEW**

The One Summerlin office building is located in the heart of Downtown Summerlin in the west Las Vegas submarket. Downtown Summerlin is conveniently located off the 215 beltway and just south of Summerlin Pkwy., offering convenient access from all areas of the Las Vegas valley. The project features over 125 different restaurants and shops, the Golden Knights practice arena, and The Ballpark, home of the Las Vegas Aviators and is adjacent to Red Rock Resort & Casino. This is Las Vegas' premier mixed-use shopping center and Class A office project.