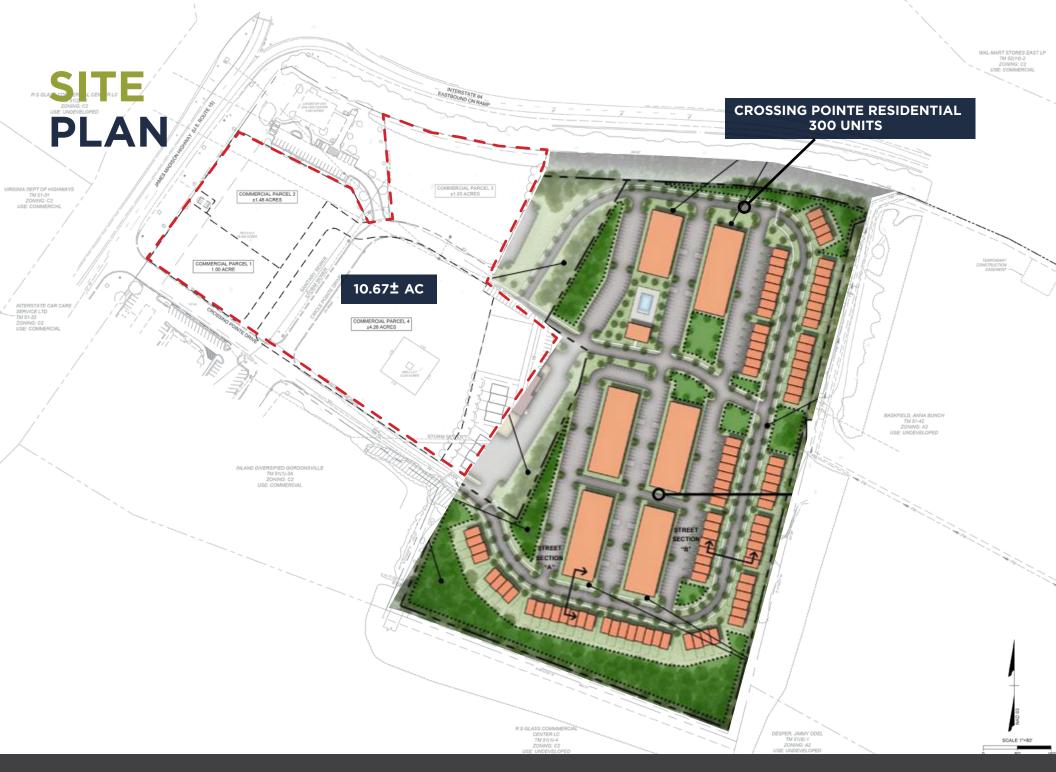

# **PROPERTY HIGHLIGHTS**

- In line retail, pad sites, and anchor opportunities available for lease
- > 13 miles east of Charlottesville, 56 miles west of Richmond with tremendous access from I-64 and Route 250
- > Frontage on Route 15 and public water/sewer available
- 10.67± acres available, outparcels ranging from 1-2 acres also available
- > Ideal for grocery/big box users
- Residential development planned in rear of property