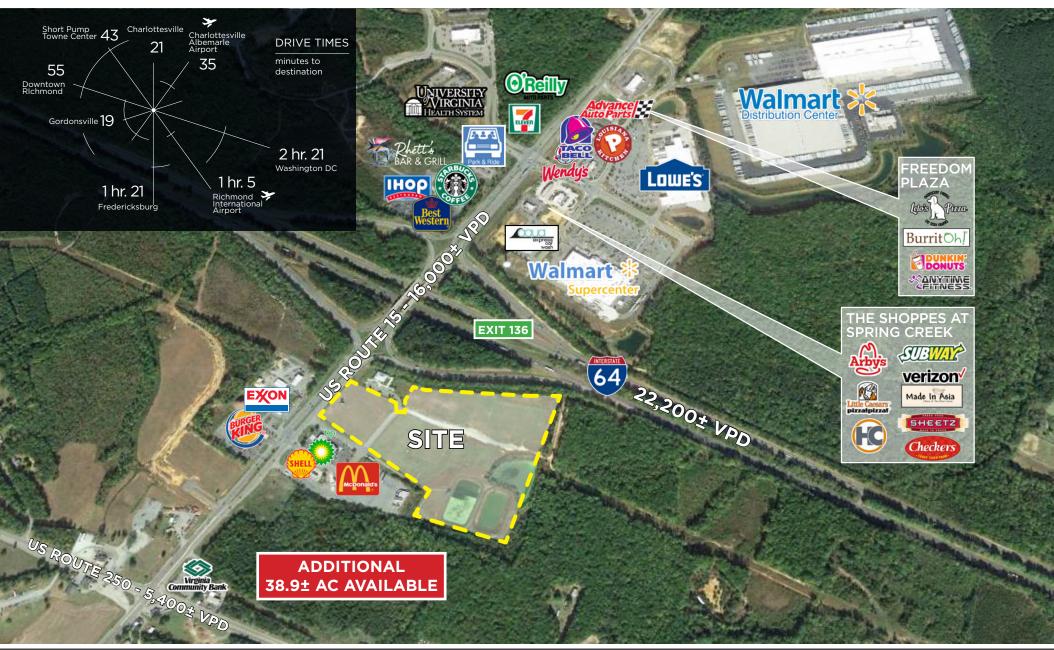

rom I-64 and Route 250
- > Frontage on Route 15 and public water/sewer available
- 10.67± acres available, outparcels ranging from 1-2 acres also available
- > Ideal for grocery/big box users
- Residential development planned in rear of property

## **DESIGNATED GROWTH AREA**

The Louisa County 2040 Plan aims to manage growth through concentrated development activity. The county specifically aims to use Designated Growth Areas to manage development and preserve the county's rural characteristics. The subject property falls within the Zion Crossroads Designated Growth Area and calls for mixed use development.



Commonwealth Commercial Partners, LLC represents the Owner of this property. Information contained herein is deemed reliable but is not guaranteed.



# **RETAIL MAP/DRIVE TIMES**