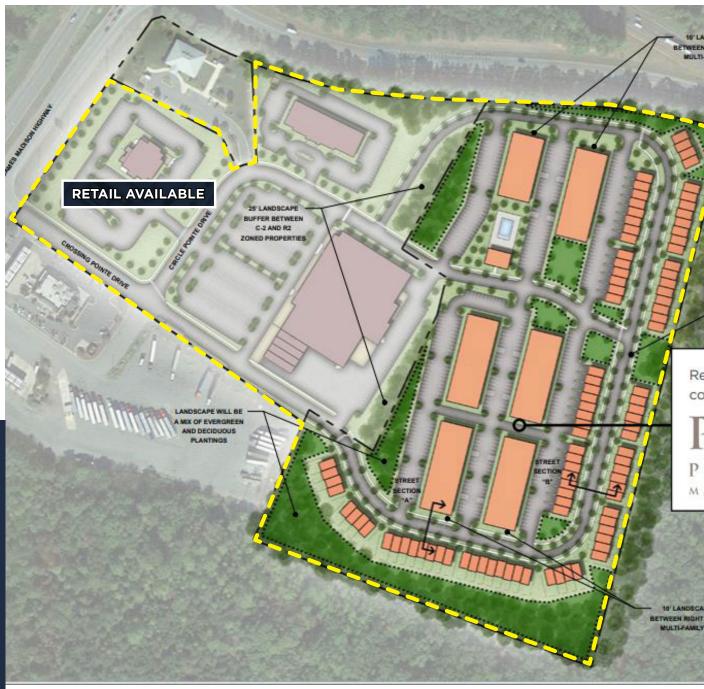

# **PROPERTY HIGHLIGHTS**

- In line retail, pad sites, and anchor opportunities available for lease
- > 13 miles east of Charlottesville, 56 miles west of Richmond with tremendous access from I-64 and Route 250
- > Frontage on Route 15 and public water/sewer available
- 10.67± acres available, outparcels ranging from 1-2 acres also available
- > Ideal for grocery/big box users
- Residential development planned in rear of property