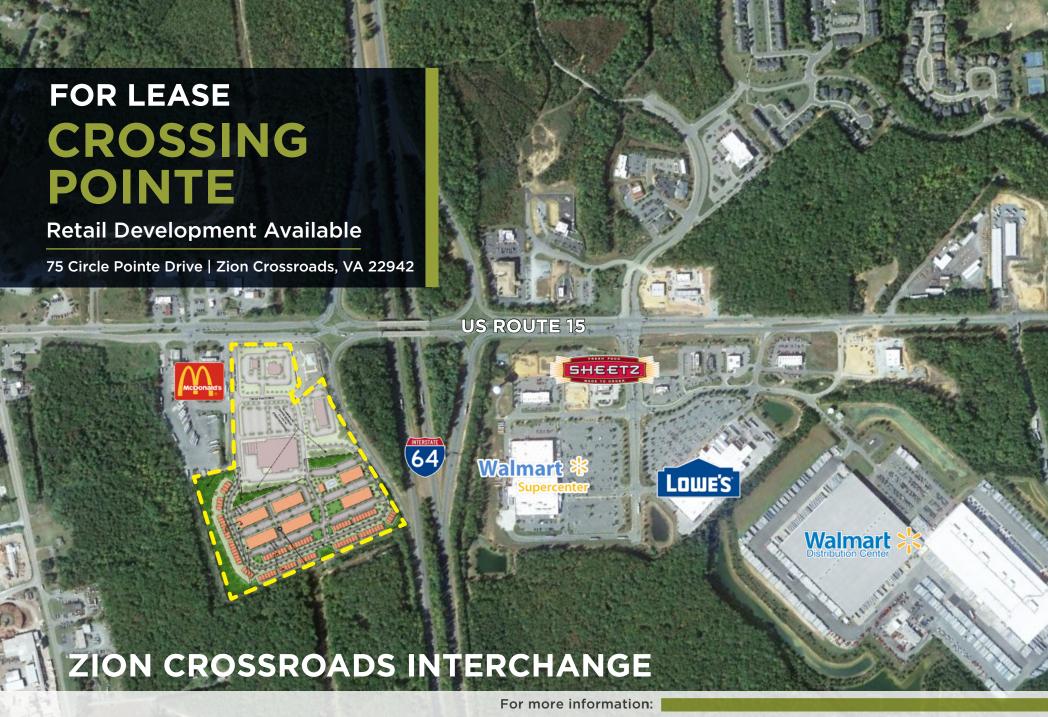

# **PROPERTY HIGHLIGHTS**

- In line retail, pad sites, and anchor opportunities available for lease
- > 13 miles east of Charlottesville, 56 miles west of Richmond with tremendous access from I-64 and Route 250
- > Frontage on Route 15 and public water/sewer available
- 10.67± acres available, outparcels ranging from 1-2 acres also available
- > Ideal for grocery/big box users
- Residential development planned in rear of property