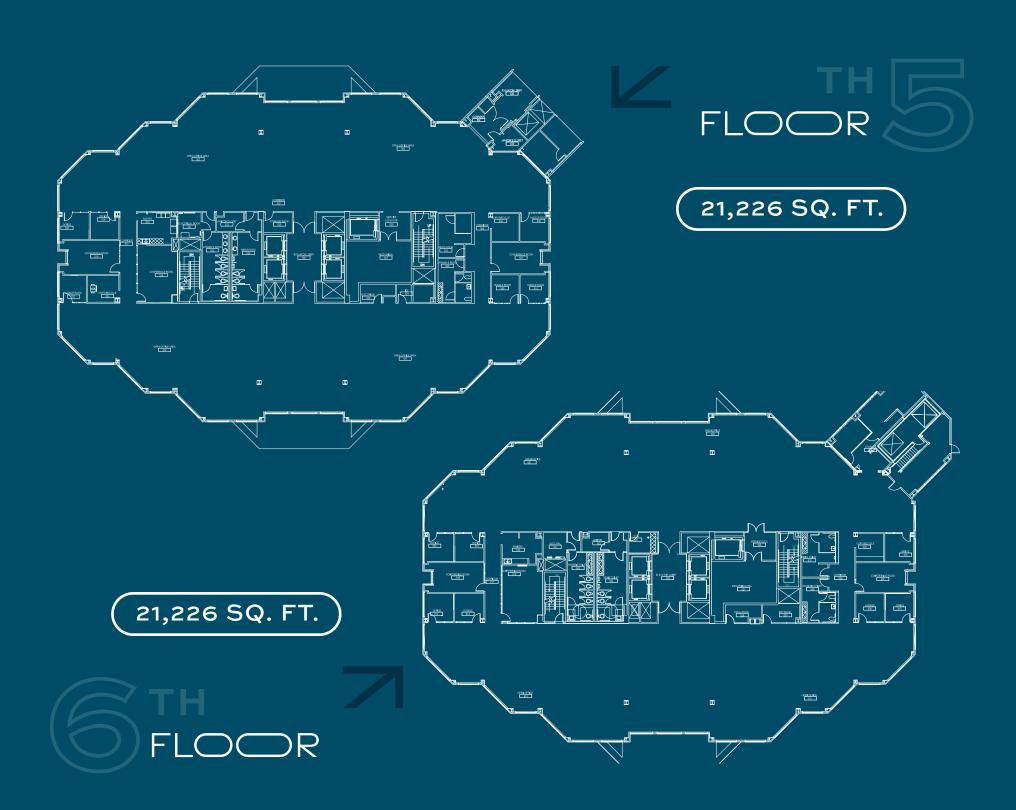

ONLY 2
FLOORS
AVAILABLE

6TH FLOOR
±10,000 ±21,226 SF

STH FLOOR
±2,500 ±21,226 SF