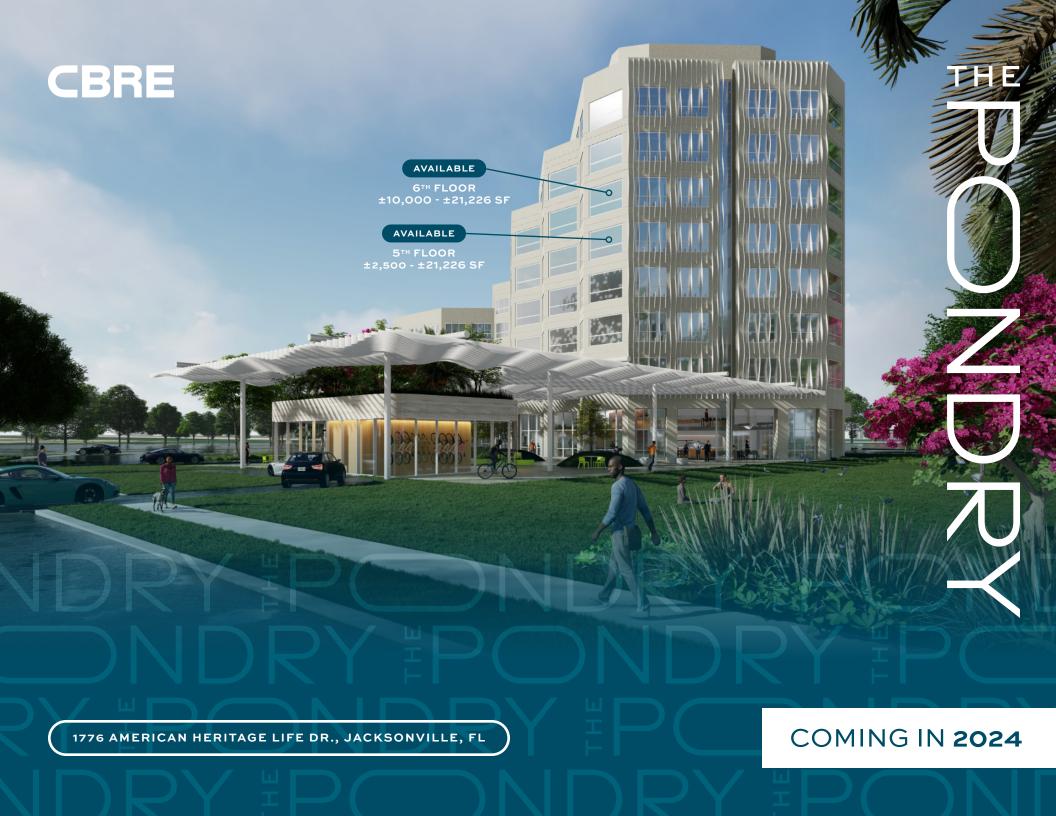

ONLY 2
FLOORS
AVAILABLE

6TH FLOOR
±10,000 ±21,226 SF

STH FLOOR
±2,500 ±21,226 SF