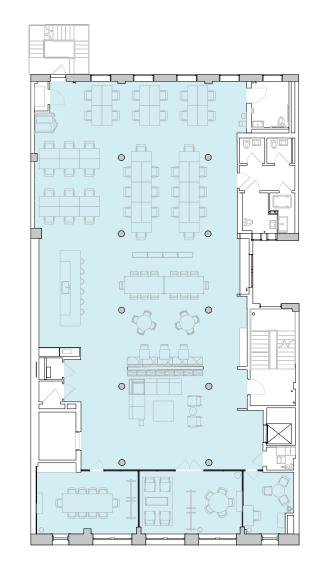

## 1st Floor

4,353 RSF

4 MEETING ROOM(S)

4

SHARED WORKSPACE(S)

#### LEGEND

- MEETING ROOM
- SHARED WORKSPACE
- DEDICATED SPACE

EAST 11TH STREET

### 4,353 RSF

4,353 RSF Suite 01-100

4

MEETING ROOM(S)

LEGEND

DEDICATED SPACE