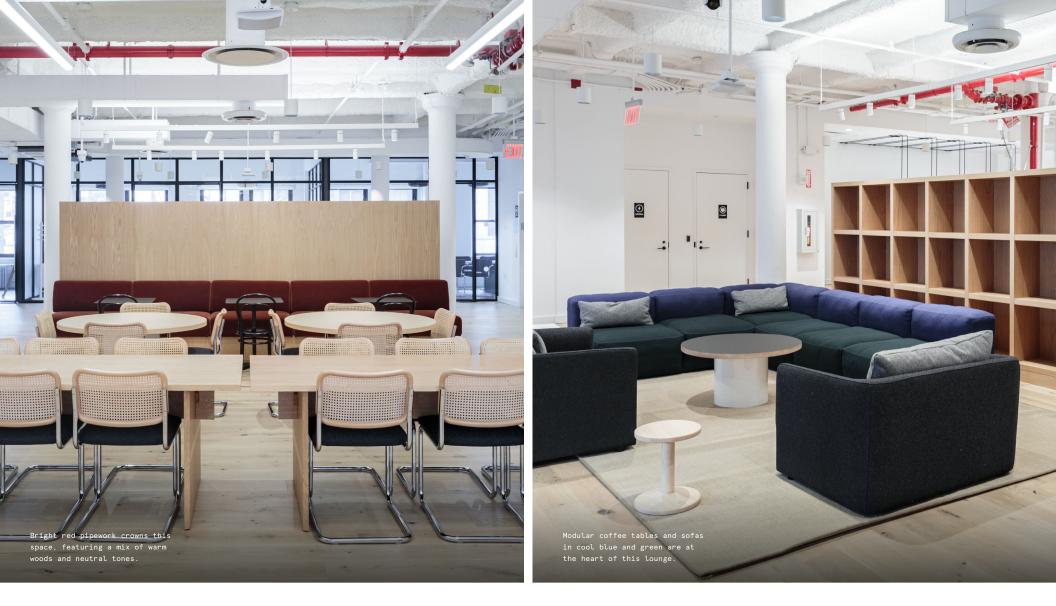

Exposed ceilings, pipework, and painted columns give this workspace an elevated industrial feel.

Tapped.

10

. . .

- Painted ductwork, supporting columns, and exposed ceilings evoke polished industrial flair
- A mix of warm wood tones is found in the space's floors, furnishings, and custom millwork
- The space's largely neutral palette is accented with curated artwork and rich blues, greens, and reds

Glass partitions offer privacy without compromising the space's open feel.

Workspaces feature a mix of natural light and LED fixtures for balanced illumination.