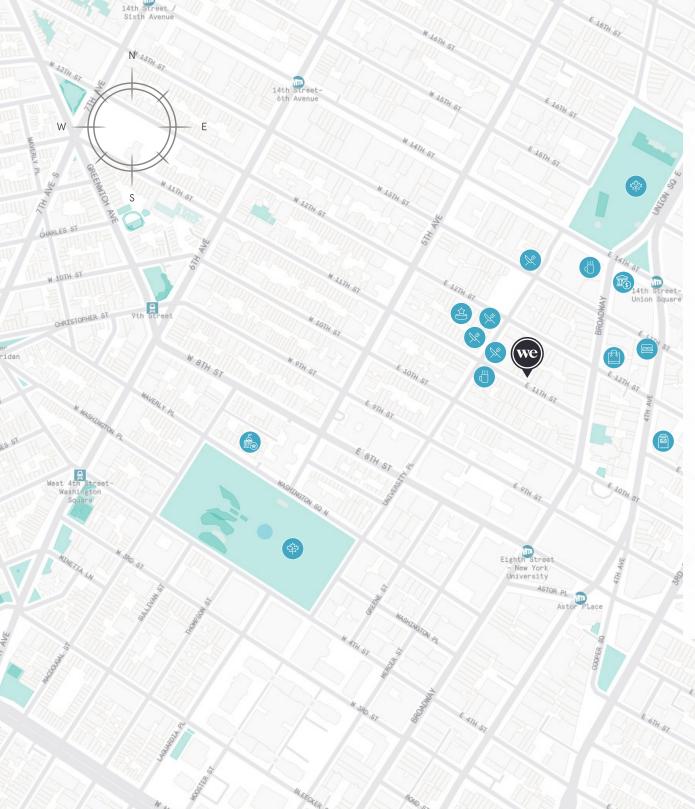

# Experience the heart of Greenwich Village

19TH

Located just south of Union Square, 57 East 11th Street sits in iconic Greenwich Village—a historically significant neighborhood that was the epicenter of the city's 1960s counterculture movement. Members can visit local jazz clubs and off-Broadway shows after work, take a midday stroll through Washington Square Park or Union Square, or grab a bite at famed local spots like Caffe Reggio.

#### **Distance to WeWork**

| ŝ        | Walk             | 3 min                                                                                                                                                                                                                                                                                                                                                                                                                                                                                                                                                                                                                                                                                                                                                                                                                                                                                                                                                                                                                                                                                                                                                                                                                                                                                                                                                                                                                                                                                                                                                                                                                                                                                                                                                                                                                                                                                                                                                                                                                                                                              |
|----------|------------------|------------------------------------------------------------------------------------------------------------------------------------------------------------------------------------------------------------------------------------------------------------------------------------------------------------------------------------------------------------------------------------------------------------------------------------------------------------------------------------------------------------------------------------------------------------------------------------------------------------------------------------------------------------------------------------------------------------------------------------------------------------------------------------------------------------------------------------------------------------------------------------------------------------------------------------------------------------------------------------------------------------------------------------------------------------------------------------------------------------------------------------------------------------------------------------------------------------------------------------------------------------------------------------------------------------------------------------------------------------------------------------------------------------------------------------------------------------------------------------------------------------------------------------------------------------------------------------------------------------------------------------------------------------------------------------------------------------------------------------------------------------------------------------------------------------------------------------------------------------------------------------------------------------------------------------------------------------------------------------------------------------------------------------------------------------------------------------|
| ŝ        | Walk             | 6 min                                                                                                                                                                                                                                                                                                                                                                                                                                                                                                                                                                                                                                                                                                                                                                                                                                                                                                                                                                                                                                                                                                                                                                                                                                                                                                                                                                                                                                                                                                                                                                                                                                                                                                                                                                                                                                                                                                                                                                                                                                                                              |
| ŝ        | Walk             | 8 min                                                                                                                                                                                                                                                                                                                                                                                                                                                                                                                                                                                                                                                                                                                                                                                                                                                                                                                                                                                                                                                                                                                                                                                                                                                                                                                                                                                                                                                                                                                                                                                                                                                                                                                                                                                                                                                                                                                                                                                                                                                                              |
| ŝ        | Walk             | 10 min                                                                                                                                                                                                                                                                                                                                                                                                                                                                                                                                                                                                                                                                                                                                                                                                                                                                                                                                                                                                                                                                                                                                                                                                                                                                                                                                                                                                                                                                                                                                                                                                                                                                                                                                                                                                                                                                                                                                                                                                                                                                             |
| Q        | Train            | 25 min                                                                                                                                                                                                                                                                                                                                                                                                                                                                                                                                                                                                                                                                                                                                                                                                                                                                                                                                                                                                                                                                                                                                                                                                                                                                                                                                                                                                                                                                                                                                                                                                                                                                                                                                                                                                                                                                                                                                                                                                                                                                             |
| æ        | Drive            | 60 min                                                                                                                                                                                                                                                                                                                                                                                                                                                                                                                                                                                                                                                                                                                                                                                                                                                                                                                                                                                                                                                                                                                                                                                                                                                                                                                                                                                                                                                                                                                                                                                                                                                                                                                                                                                                                                                                                                                                                                                                                                                                             |
| <u>a</u> | Drive            | 65 min                                                                                                                                                                                                                                                                                                                                                                                                                                                                                                                                                                                                                                                                                                                                                                                                                                                                                                                                                                                                                                                                                                                                                                                                                                                                                                                                                                                                                                                                                                                                                                                                                                                                                                                                                                                                                                                                                                                                                                                                                                                                             |
|          | ×<br>×<br>×<br>× | N   Image: Symmetry of the symmetr |