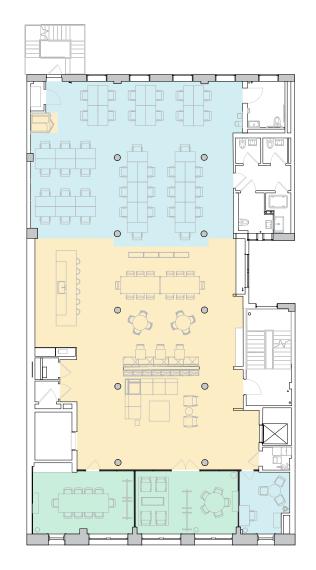

## 1st Floor

4,353 RSF

4 MEETING ROOM(S)

4

SHARED WORKSPACE(S)

#### LEGEND

- MEETING ROOM
- SHARED WORKSPACE
- DEDICATED SPACE

EAST 11TH STREET

### 4,353 RSF

4,353 RSF Suite 01-100

4

MEETING ROOM(S)

LEGEND

DEDICATED SPACE