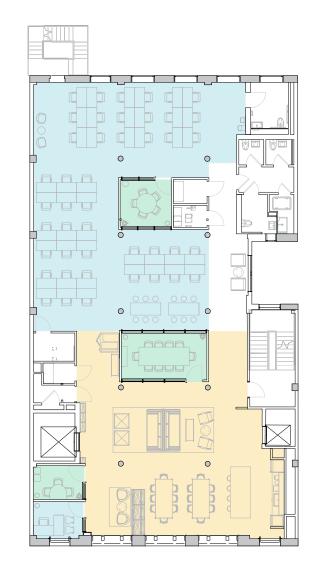

## 1st Floor

4,353 RSF

4 MEETING ROOM(S)

4

SHARED WORKSPACE(S)

#### LEGEND

- MEETING ROOM
- SHARED WORKSPACE
- DEDICATED SPACE

EAST 11TH STREET

## 1st Floor

### 4,353 RSF

4,353 RSF Suite 01-100

4

MEETING ROOM(S)

LEGEND

DEDICATED SPACE