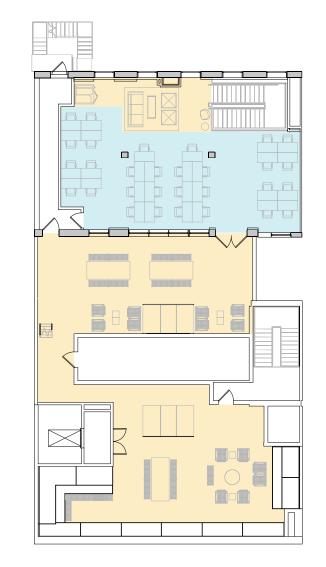

## 1st Floor

4,353 RSF

4 MEETING ROOM(S)

4

SHARED WORKSPACE(S)

#### LEGEND

- MEETING ROOM
- SHARED WORKSPACE
- DEDICATED SPACE

EAST 11TH STREET

## 1st Floor

### 4,353 RSF

4,353 RSF Suite 01-100

4

MEETING ROOM(S)

LEGEND

DEDICATED SPACE