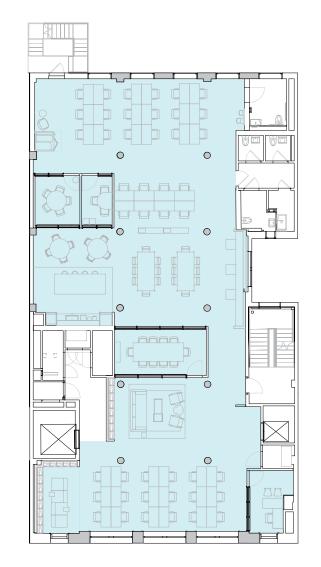

## 1st Floor

4,353 RSF

4 MEETING ROOM(S)

4

SHARED WORKSPACE(S)

#### LEGEND

- MEETING ROOM
- SHARED WORKSPACE
- DEDICATED SPACE

EAST 11TH STREET

### 4,353 RSF

4,353 RSF Suite 01-100

4

MEETING ROOM(S)

LEGEND

DEDICATED SPACE