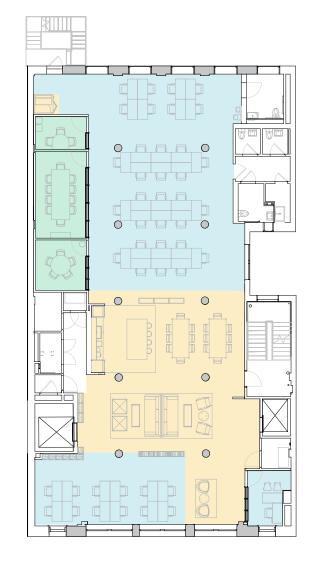

## 6,111 RSF

3 MEETING ROOM(S)

1

SHARED WORKSPACE(S)

#### LEGEND

- MEETING ROOM
- SHARED WORKSPACE
- DEDICATED SPACE

EAST 11TH STREET

## 2nd Floor

### 6,111 RSF

6,111 RSF Suite 02-100

**3** MEETING ROOM(S)

1 PRIVATE OFFICE(S)

#### LEGEND

DEDICATED SPACE