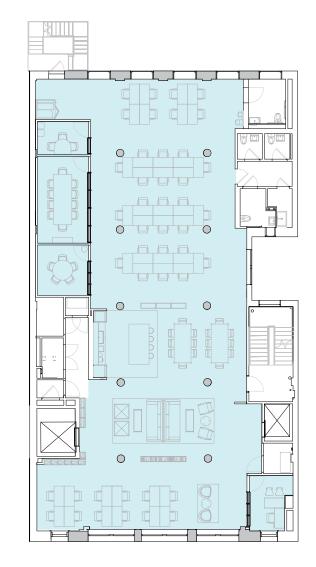

## 6,111 RSF

3 MEETING ROOM(S)

1

SHARED WORKSPACE(S)

#### LEGEND

- MEETING ROOM
- SHARED WORKSPACE
- DEDICATED SPACE

EAST 11TH STREET

## 2nd Floor

### 6,111 RSF

6,111 RSF Suite 02-100

**3** MEETING ROOM(S)

1 PRIVATE OFFICE(S)

#### LEGEND

DEDICATED SPACE