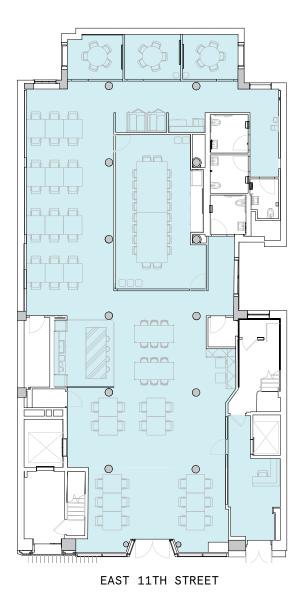

# 2nd Floor

## 6,111 RSF

3 MEETING ROOM(S)

1

SHARED WORKSPACE(S)

#### LEGEND

- MEETING ROOM
- SHARED WORKSPACE
- DEDICATED SPACE

EAST 11TH STREET

## 2nd Floor

### 6,111 RSF

6,111 RSF Suite 02-100

**3** MEETING ROOM(S)

1 PRIVATE OFFICE(S)

#### LEGEND

DEDICATED SPACE