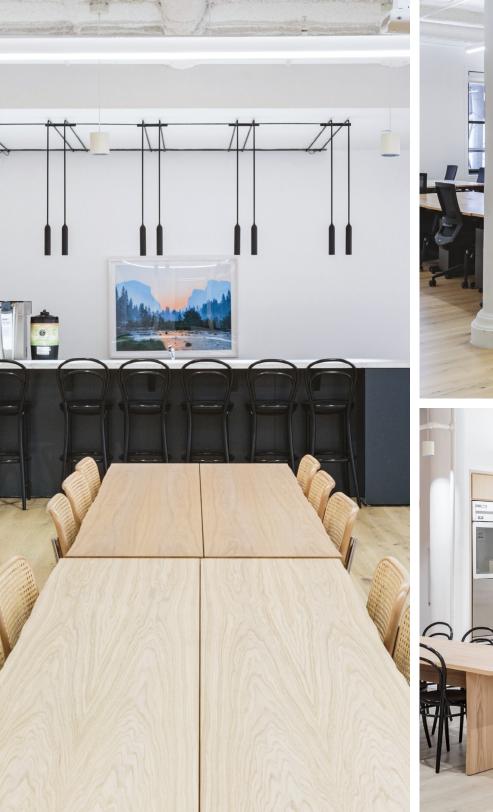

Updated prewar workspace in Greenwich Village 57 East 11th Street is located on a tree-lined street in Manhattan's coveted Greenwich Village neighborhood. Built in 1903, this historic 11-story building has undergone a complete redevelopment under the direction of Morris Adjmi Architects. The renovations include a new lobby and storefront, elevators, high ceilings with beautiful windows, and a rooftop terrace. WeWork's offering within 57 East 11th Street spans 11 floors and features a mix of spacious lounges, bright workspaces, and sleek private offices.

### Historic charm meets modern design

57 East 11th Street utilizes a contemporary design approach and open floor plan while preserving original details from the historic building it calls home. The result is a fresh, open space with plenty of pre-war NYC character.

- Painted ductwork, supporting columns, and exposed ceilings evoke polished industrial flair
- A mix of warm wood tones is found in the space's floors, furnishings, and custom millwork
- The space's largely neutral palette is accented with curated artwork and rich blues, greens, and reds