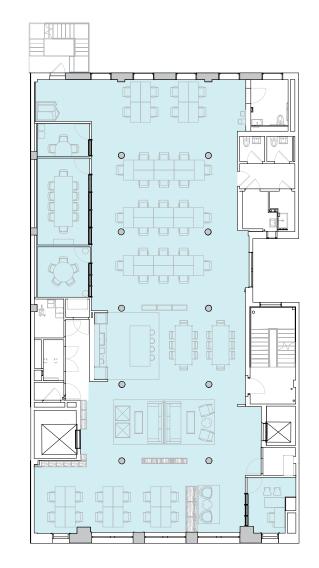

## 1st Floor

### 4,353 RSF

4,353 RSF Suite 01-100

4

MEETING ROOM(S)

LEGEND

DEDICATED SPACE