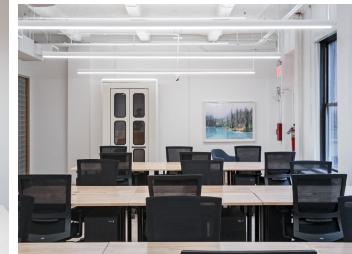

- Painted ductwork, supporting columns, and exposed ceilings evoke polished industrial flair
- A mix of warm wood tones is found in the space's floors, furnishings, and custom millwork
- The space's largely neutral palette is accented with curated artwork and rich blues, greens, and reds