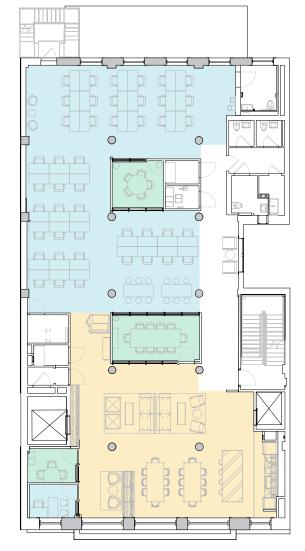

## 1st Floor

### 4,353 RSF

4,353 RSF Suite 01-100

4

MEETING ROOM(S)

LEGEND

DEDICATED SPACE