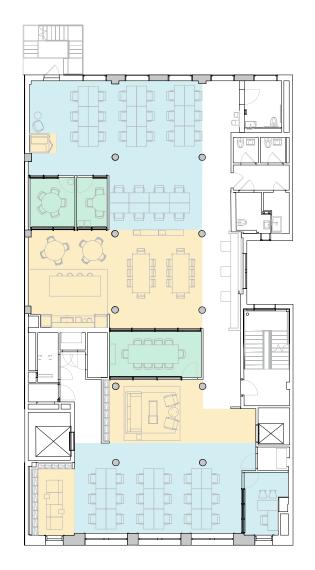

## 1st Floor

4,353 RSF

4 MEETING ROOM(S)

4

SHARED WORKSPACE(S)

#### LEGEND

- MEETING ROOM
- SHARED WORKSPACE
- DEDICATED SPACE

EAST 11TH STREET

### 4,353 RSF

4,353 RSF Suite 01-100

4

MEETING ROOM(S)

LEGEND

DEDICATED SPACE