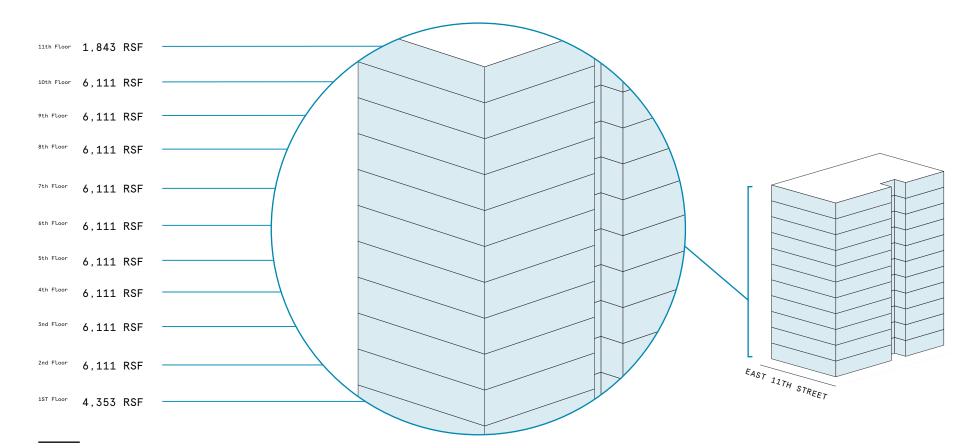

### 61,195 RSF

TOTAL WEWORK RSF

### 57 East 11th Street

At a glance

Workspaces designed for productivity and creativity with flexible size & term

Dedicated, private suites available from 1,843 to 6,111 RSF Multi-floor opportunity totaling 61,195 RSF **11** Total building floors

68,133 Total building sq ft

All dimensions are approximate and subject to variances. It is your obligation to independently verify the particulars of the property. WeWork reserves the right to make changes.