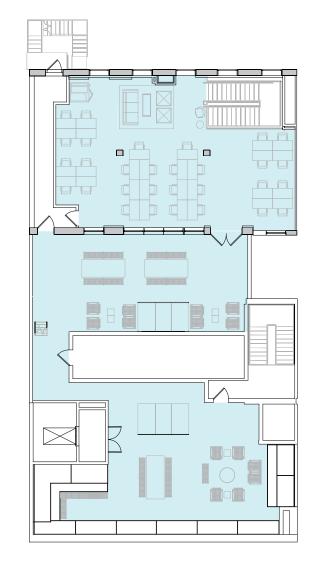

## 1st Floor

4,353 RSF

4 MEETING ROOM(S)

4

SHARED WORKSPACE(S)

#### LEGEND

- MEETING ROOM
- SHARED WORKSPACE
- DEDICATED SPACE

EAST 11TH STREET

## 1st Floor

### 4,353 RSF

4,353 RSF Suite 01-100

4

MEETING ROOM(S)

LEGEND

DEDICATED SPACE