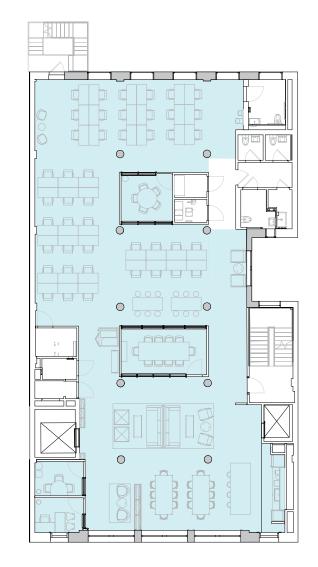

## 1st Floor

4,353 RSF

4 MEETING ROOM(S)

4

SHARED WORKSPACE(S)

#### LEGEND

- MEETING ROOM
- SHARED WORKSPACE
- DEDICATED SPACE

EAST 11TH STREET

### 4,353 RSF

4,353 RSF Suite 01-100

4

MEETING ROOM(S)

LEGEND

DEDICATED SPACE