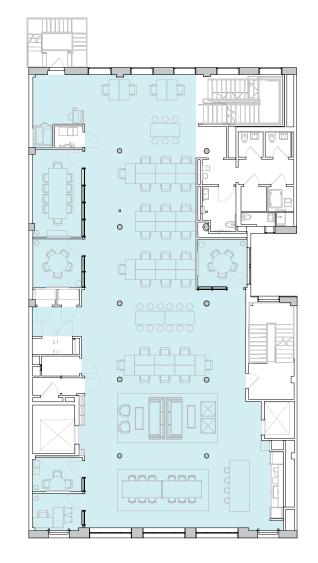

## 1st Floor

4,353 RSF

4 MEETING ROOM(S)

4

SHARED WORKSPACE(S)

#### LEGEND

- MEETING ROOM
- SHARED WORKSPACE
- DEDICATED SPACE

EAST 11TH STREET

## 1st Floor

### 4,353 RSF

4,353 RSF Suite 01-100

4

MEETING ROOM(S)

LEGEND

DEDICATED SPACE