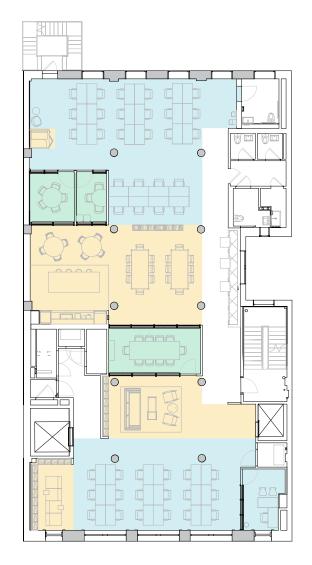

## 1st Floor

### 4,353 RSF

4,353 RSF Suite 01-100

4

MEETING ROOM(S)

LEGEND

DEDICATED SPACE