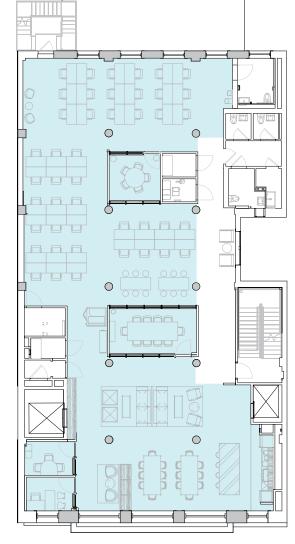

## 1st Floor

### 4,353 RSF

4,353 RSF Suite 01-100

4

MEETING ROOM(S)

LEGEND

DEDICATED SPACE