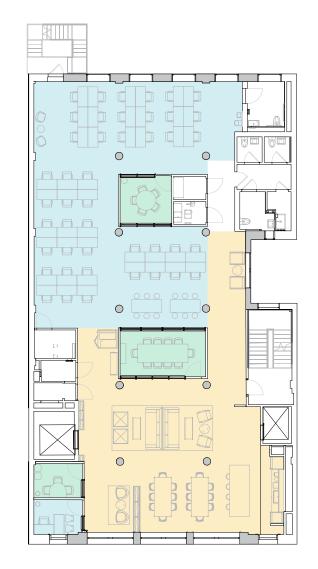

## 1st Floor

4,353 RSF

4 MEETING ROOM(S)

4

SHARED WORKSPACE(S)

#### LEGEND

- MEETING ROOM
- SHARED WORKSPACE
- DEDICATED SPACE

EAST 11TH STREET

### 4,353 RSF

4,353 RSF Suite 01-100

4

MEETING ROOM(S)

LEGEND

DEDICATED SPACE