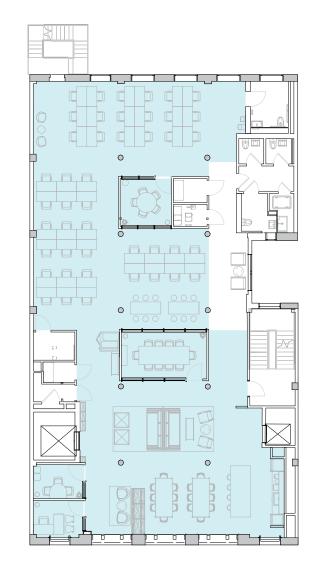

## 1st Floor

4,353 RSF

4 MEETING ROOM(S)

4

SHARED WORKSPACE(S)

#### LEGEND

- MEETING ROOM
- SHARED WORKSPACE
- DEDICATED SPACE

EAST 11TH STREET

## 1st Floor

### 4,353 RSF

4,353 RSF Suite 01-100

4

MEETING ROOM(S)

LEGEND

DEDICATED SPACE