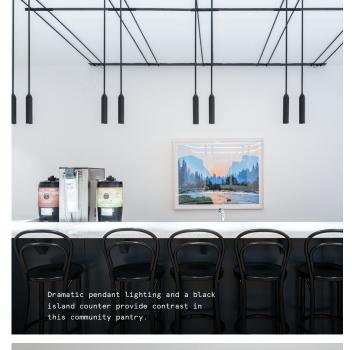

Exposed ceilings, pipework, and painted columns give this workspace an elevated industrial feel.

Tapped.

10

. . .