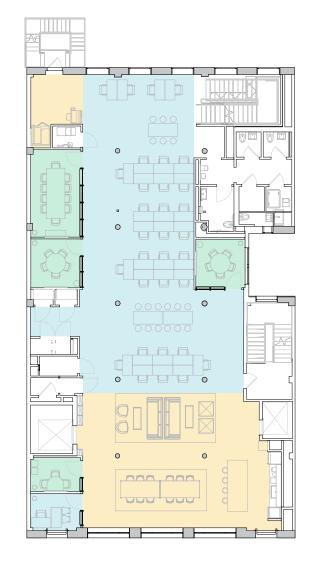

## 1st Floor

4,353 RSF

4 MEETING ROOM(S)

4

SHARED WORKSPACE(S)

#### LEGEND

- MEETING ROOM
- SHARED WORKSPACE
- DEDICATED SPACE

EAST 11TH STREET

## 1st Floor

### 4,353 RSF

4,353 RSF Suite 01-100

4

MEETING ROOM(S)

LEGEND

DEDICATED SPACE