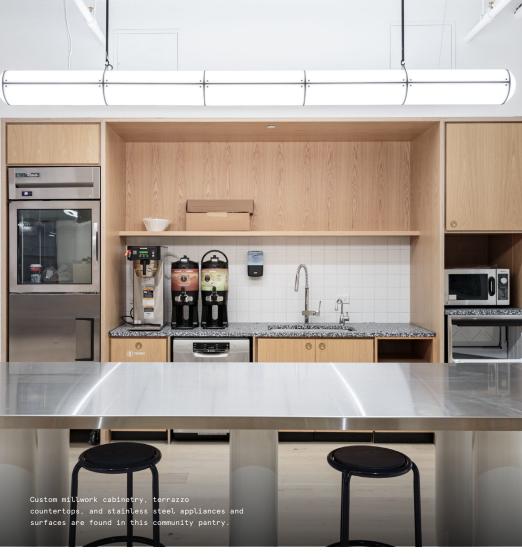

Exposed ceilings, pipework, and painted columns give this workspace an elevated industrial feel.

Tapped.

10

. . .

- Painted ductwork, supporting columns, and exposed ceilings evoke polished industrial flair
- A mix of warm wood tones is found in the space's floors, furnishings, and custom millwork
- The space's largely neutral palette is accented with curated artwork and rich blues, greens, and reds

Glass partitions offer privacy without compromising the space's open feel.

Workspaces feature a mix of natural light and LED fixtures for balanced illumination.