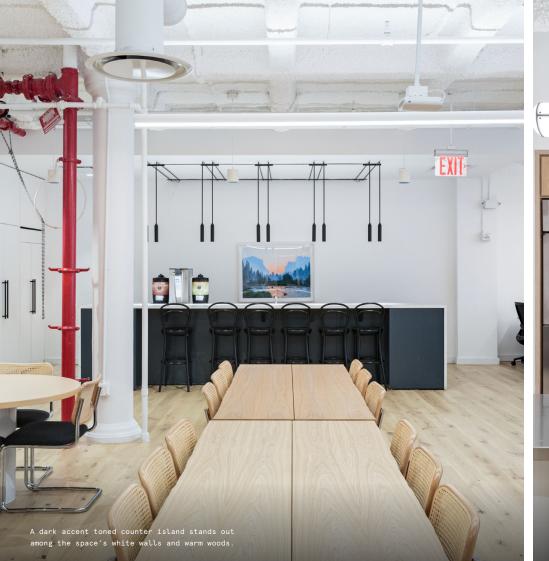

- Painted ductwork, supporting columns, and exposed ceilings evoke polished industrial flair
- A mix of warm wood tones is found in the space's floors, furnishings, and custom millwork
- The space's largely neutral palette is accented with curated artwork and rich blues, greens, and reds