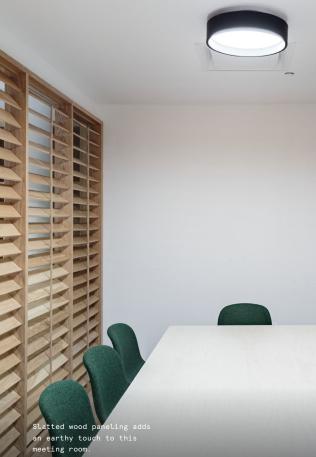

Glass partitions offer privacy without compromising the space's open feel.

Workspaces feature a mix of natural light and LED fixtures for balanced illumination.