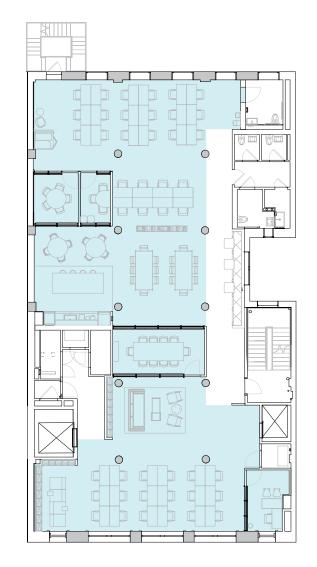

## 1st Floor

4,353 RSF

4 MEETING ROOM(S)

4

SHARED WORKSPACE(S)

#### LEGEND

- MEETING ROOM
- SHARED WORKSPACE
- DEDICATED SPACE

EAST 11TH STREET