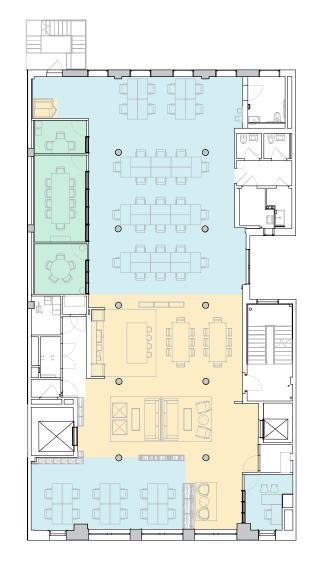

## 1st Floor

### 4,353 RSF

4,353 RSF Suite 01-100

4

MEETING ROOM(S)

LEGEND

DEDICATED SPACE