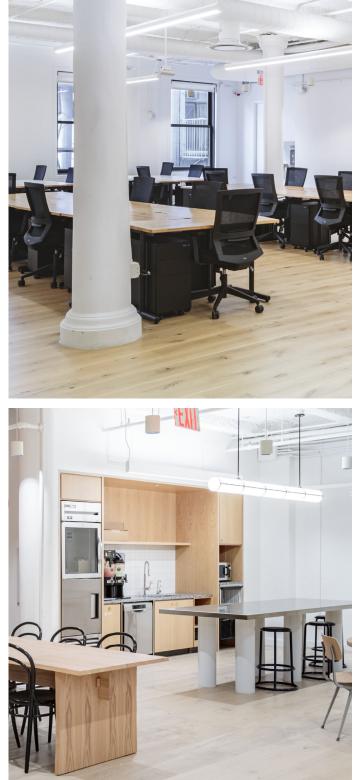

Updated prewar workspace in Greenwich Village 57 East 11th Street is located on a tree-lined street in Manhattan's coveted Greenwich Village neighborhood. Built in 1903, this historic 11-story building has undergone a complete redevelopment under the direction of Morris Adjmi Architects. The renovations include a new lobby and storefront, elevators, high ceilings with beautiful windows, and a rooftop terrace. WeWork's offering within 57 East 11th Street spans 11 floors and features a mix of spacious lounges, bright workspaces, and sleek private offices.

### Historic charm meets modern design

57 East 11th Street utilizes a contemporary design approach and open floor plan while preserving original details from the historic building it calls home. The result is a fresh, open space with plenty of pre-war NYC character.

- Painted ductwork, supporting columns, and exposed ceilings evoke polished industrial flair
- A mix of warm wood tones is found in the space's floors, furnishings, and custom millwork
- The space's largely neutral palette is accented with curated artwork and rich blues, greens, and reds