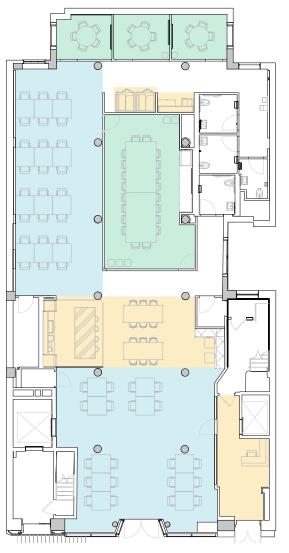

## 1st Floor

4,353 RSF

4 MEETING ROOM(S)

4

SHARED WORKSPACE(S)

#### LEGEND

- MEETING ROOM
- SHARED WORKSPACE
- DEDICATED SPACE

EAST 11TH STREET

## 1st Floor

### 4,353 RSF

4,353 RSF Suite 01-100

4

MEETING ROOM(S)

LEGEND

DEDICATED SPACE