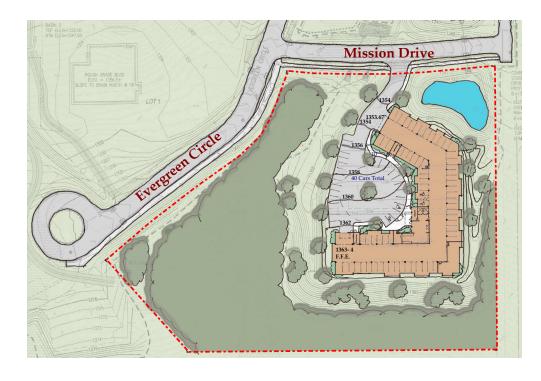

### **Site Plans - Multifamily**

Housing - Levels 2, 3, 4, & 5 = 120,940 SF = 1,110 SF/Unit 30,000 SF/Level

109 Apt. Units

Parking: 110 Car Garage + 27

Surface