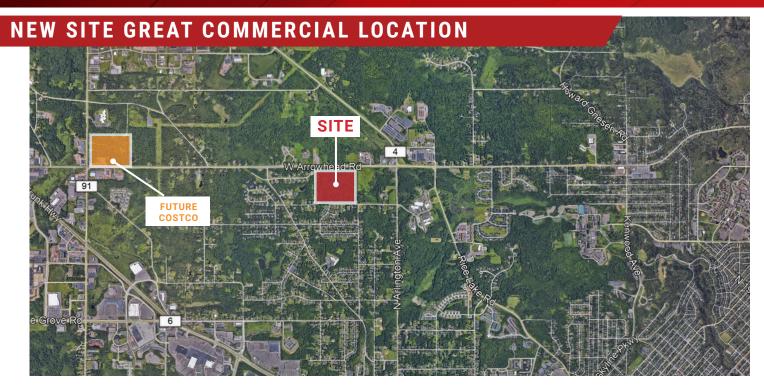

# 15XX WEST **ARROWHEAD ROAD**15XX W. ARROWHEAD ROAD | DULUTH, MN

### PROPERTY HIGHLIGHTS

- Mission Professional Center or Multi-Family
- Land Available for Sale: Build to Suit Apts/Office/Medical
- Costco under construction will add 3,000/day shoppers/traffic from East Duluth
- Design Build Medical: Property Owner in Conjunction with Primus Companies will Design your Clinic Building and/or Space
- Site supports 109 Multifamly building see enclosed
- · Sewer and water in street at property line
- Adjacent to new Kwik Trip (10,000 visits per week)
- Offering price available upon request (1-2 Sites)
- Building Lease prices available upon request

Traffic count: 13,900 + 3,000/day with new Costco

For information, please contact:

**BRAD JOHNSON** T +1 612 369 4364

brad@lotusre.biz

MARY BURNTON

T +1 612 430 9968 mary.burnton@ngkf.com

www.ngkf.com