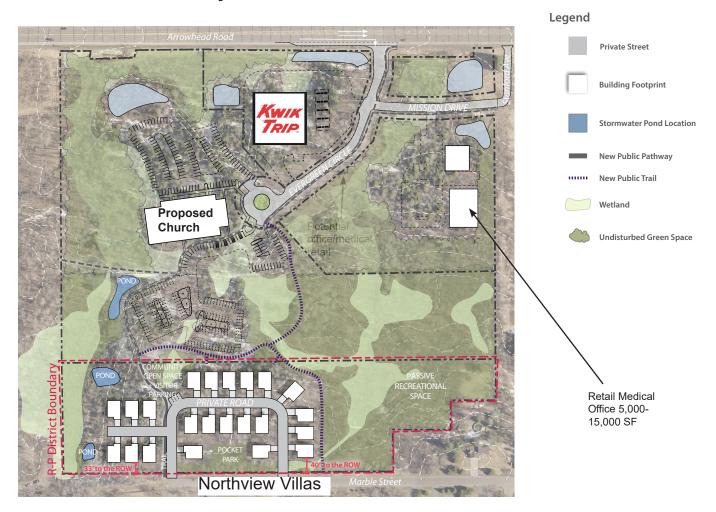

#### Site Plans - Retail / Office

### PROPERTY HIGHLIGHTS

- Mission Professional Center or Multi-Family
- Land Available for Sale: Build to Suit Apts/Office/Medical
- Costco under construction will add 3,000/day shoppers/traffic from East Duluth
- Design Build Medical: Property Owner in Conjunction with Primus Companies will Design your Clinic Building and/or Space
- Site supports 109 Multifamly building see enclosed
- · Sewer and water in street at property line
- Adjacent to new Kwik Trip (10,000 visits per week)
- Offering price available upon request (1-2 Sites)
- Building Lease prices available upon request