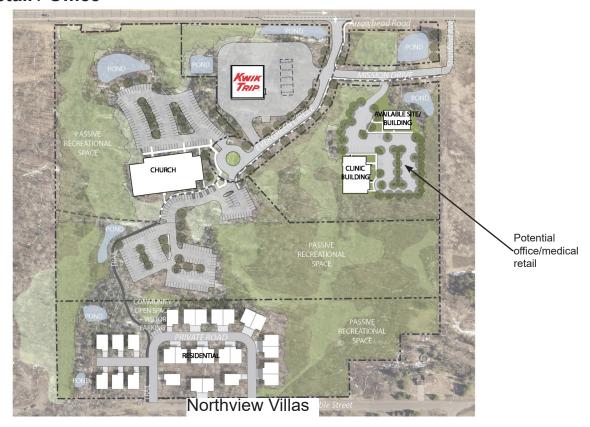

cal
- Costco under construction will add 3,000/day shoppers/traffic from East Duluth
- Design Build Medical: Property Owner in Conjunction with Primus Companies will Design your Clinic Building and/or Space
- Site supports 109 Multifamly building see enclosed
- · Sewer and water in street at property line
- Adjacent to new Kwik Trip (10,000 visits per week)
- Offering price available upon request (1-2 Sites)
- Building Lease prices available upon request



### 15XX WEST ARROWHEAD ROAD

15XX W. ARROWHEAD ROAD | DULUTH, MN

### **Site Plans - Multifamily**



Housing - Levels 2, 3, 4, & 5 = 120,940 SF = 1,110 SF/Unit 30,000 SF/Level

109 Apt. Units

Parking: 110 Car Garage + 27

Surface



### 15XX WEST ARROWHEAD ROAD

15XX W. ARROWHEAD ROAD | DULUTH, MN

#### Site Plans - Retail / Office



### Demographics | 1, 3, 5 mile radius

| Miles                     | 1        | 3        | 5        |
|---------------------------|----------|----------|----------|
| Population                | 2,785    | 43,175   | 75,690   |
| Average Income            | \$87,931 | \$64,863 | \$72,258 |
| Households                | 1,032    | 17,414   | 30,564   |
| Average<br>Household Size | 1.93     | 2.15     | 2.26     |

### Key Facts | 1, 3, 5 mile radius

| Miles                                            | 1     | 3      | 5      |
|--------------------------------------------------|-------|--------|--------|
| Businesses                                       | 64    | 2.333  | 3.759  |
| Employees                                        | 1,687 | 58,855 | 78,768 |
| Employee/Resid.<br>Popul