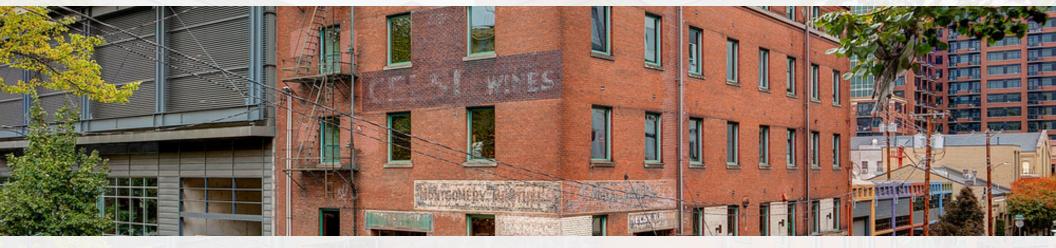

#### **PROPERTY OVERVIEW**

Originally constructed in 1908, the Reid Pacific Building is located in The Pearl District. The property features exposed brick walls, hardwood floors, natural light on two sides, and exposed post & beam ceilings. The building offers 24-hr access, building shower, and is elevator served by a freight elevator.