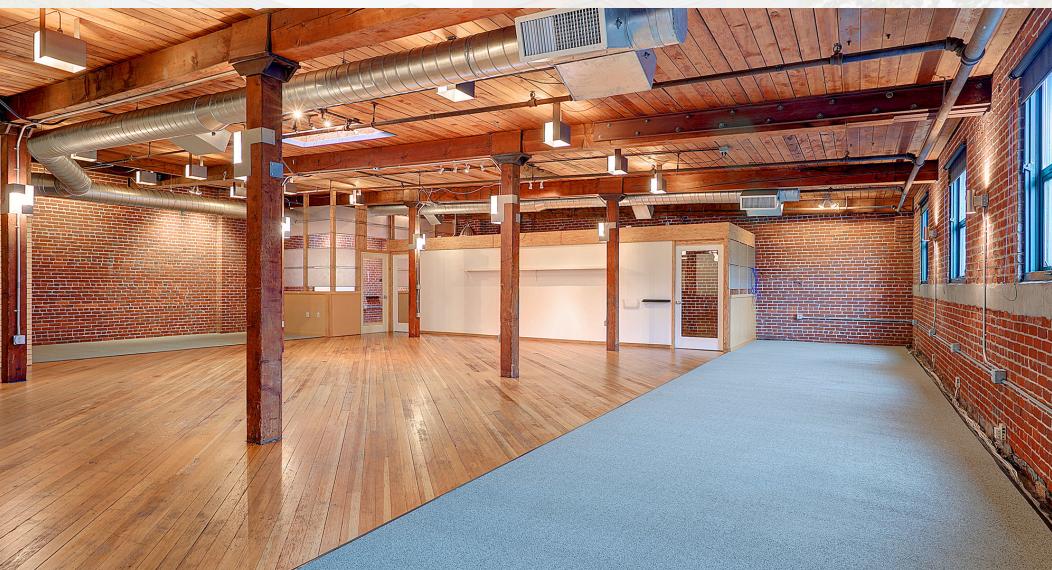

#### **PROPERTY OVERVIEW**

Originally constructed in 1908, the Reid Pacific Building is located in The Pearl District. The property features exposed brick walls, hardwood floors, natural light on two sides, and exposed post & beam ceilings. The building offers 24-hr access, building shower, and is elevator served by a freight elevator.

#### **PROPERTY HIGHLIGHTS**

- Heavy timber beams
- Exposed brick
- Hard wood floors