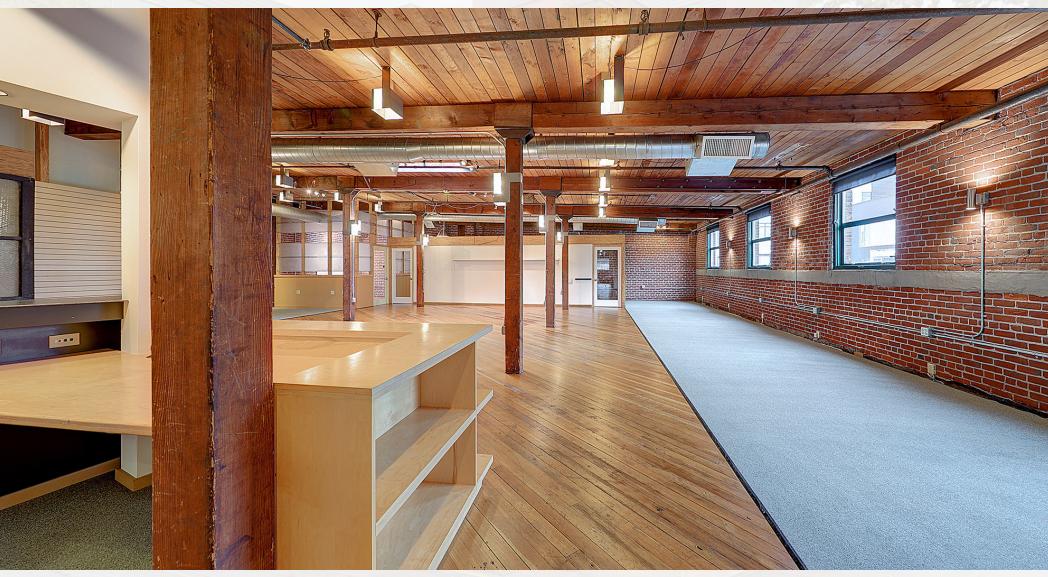

#### **PROPERTY OVERVIEW**

Originally constructed in 1908, the Reid Pacific Building is located in The Pearl District. The property features exposed brick walls, hardwood floors, natural light on two sides, and exposed post & beam ceilings. The building offers 24-hr access, building shower, and is elevator served by a freight elevator.

#### **PROPERTY HIGHLIGHTS**

- Heavy timber beams
- Exposed brick
- Hard wood floors