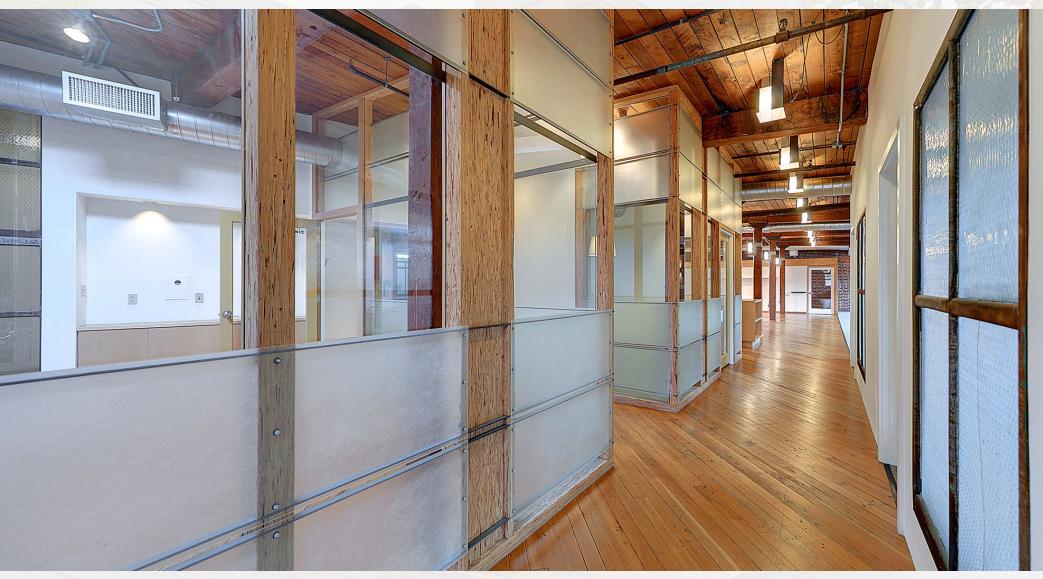

#### **PROPERTY OVERVIEW**

Originally constructed in 1908, the Reid Pacific Building is located in The Pearl District. The property features exposed brick walls, hardwood floors, natural light on two sides, and exposed post & beam ceilings. The building offers 24-hr access, building shower, and is elevator served by a freight elevator.

#### **PROPERTY HIGHLIGHTS**

- Heavy timber beams
- Exposed brick
- Hard wood floors