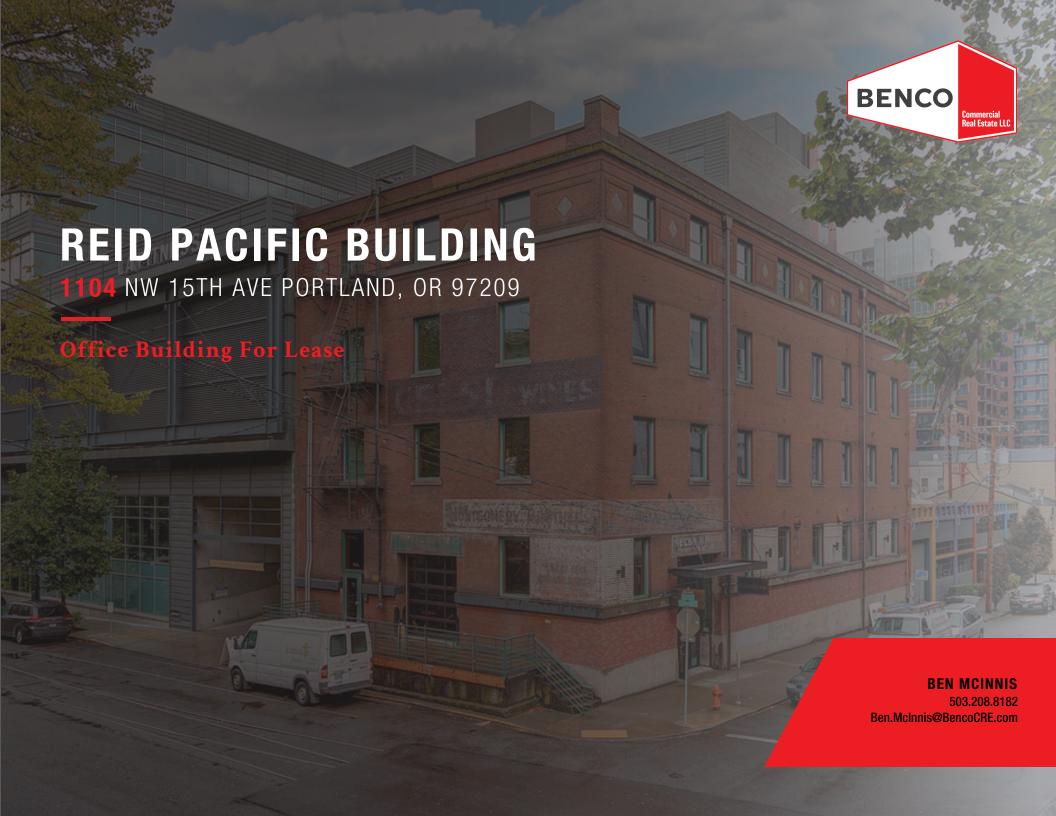

# **EXECUTIVE SUMMARY**

1104 NW 15th Ave, Portland, OR 97209

#### **PROPERTY OVERVIEW**

Originally constructed in 1908, the Reid Pacific Building is located in The Pearl District. The property features exposed brick walls, hardwood floors, natural light on two sides, and exposed post & beam ceilings. The building offers 24-hr access, building shower, and is elevator served by a freight elevator.