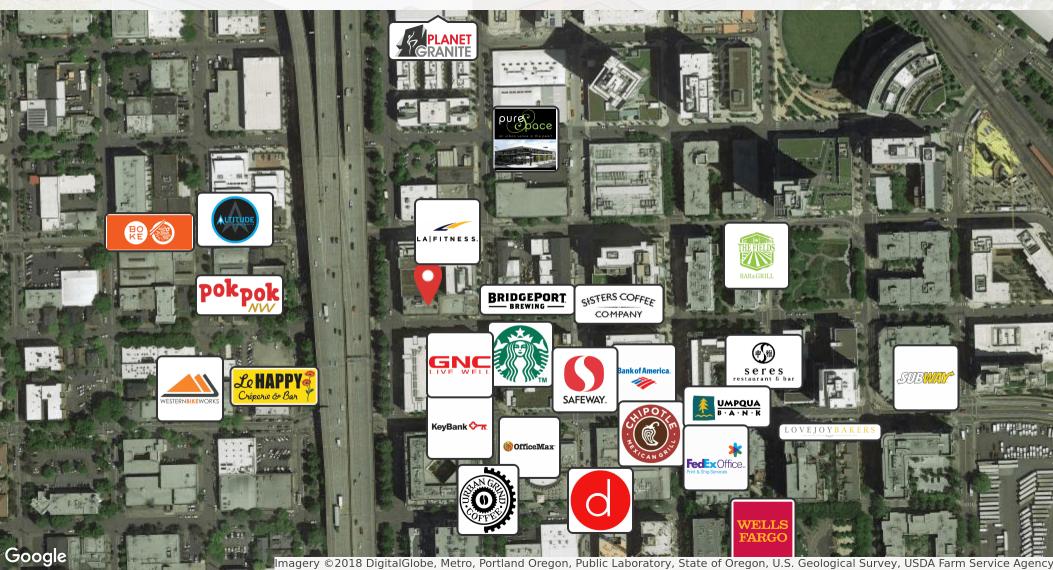

97209





#### **OFFERING SUMMARY**

Submarket:

| Available SF:  | 4,600 <mark>S</mark> F |
|----------------|------------------------|
| Lease Rate:    | \$22.00 SF/yr (NNN)    |
| Lot Size:      | 0.0 Acres              |
| Building Size: | 15,000                 |
| Zoning:        | Ex                     |

Pearl District

#### **PROPERTY OVERVIEW**

Originally constructed in 1908, the Reid Pacific Building is located in The Pearl District. The property features exposed brick walls, hardwood floors, natural light on two sides, and exposed post & beam ceilings. The building offers 24-hr access, building shower, and is elevator served by a freight elevator.

#### **PROPERTY HIGHLIGHTS**

- Heavy timber beams
- Exposed brick
- Hard wood floors





















#### RETAILER MAP





# LOCATION MAP





# PEARL DISTRICT

1104 NW 15th Ave, Portland, OR 97209















Office Building For Lease