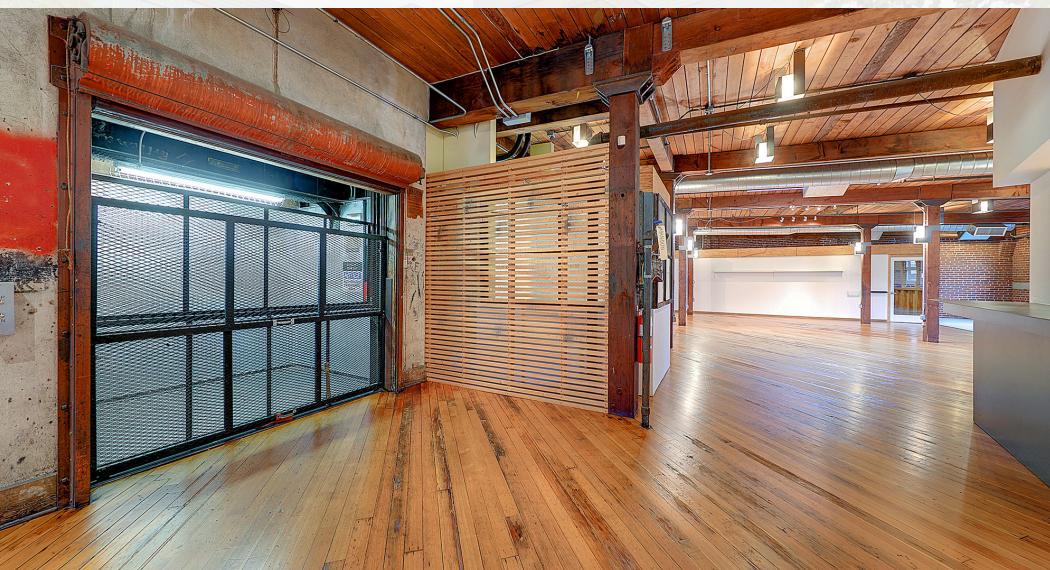

#### **PROPERTY OVERVIEW**

Originally constructed in 1908, the Reid Pacific Building is located in The Pearl District. The property features exposed brick walls, hardwood floors, natural light on two sides, and exposed post & beam ceilings. The building offers 24-hr access, building shower, and is elevator served by a freight elevator.

#### **PROPERTY HIGHLIGHTS**

- Heavy timber beams
- Exposed brick
- Hard wood floors