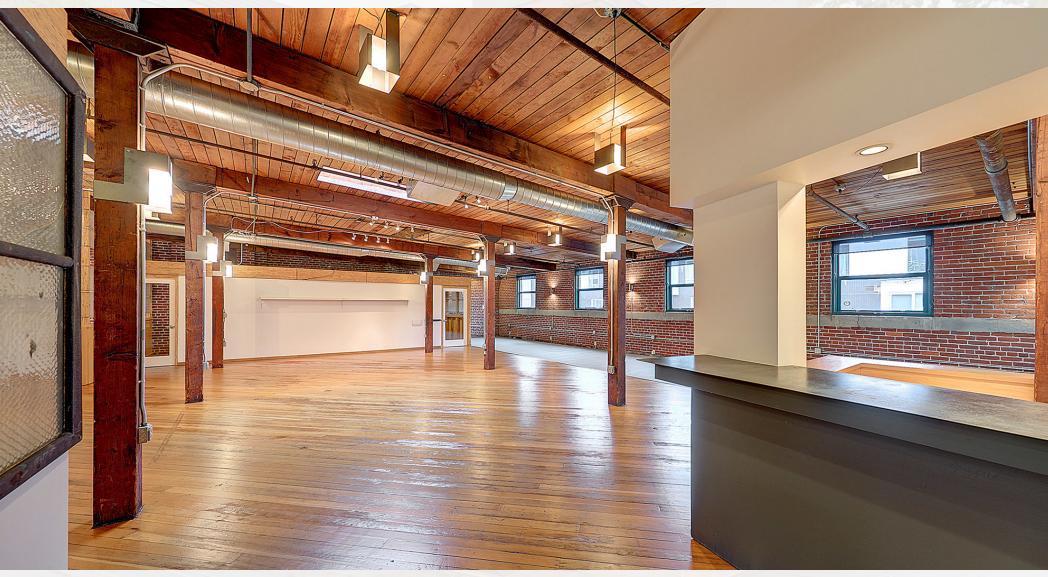

#### **PROPERTY OVERVIEW**

Originally constructed in 1908, the Reid Pacific Building is located in The Pearl District. The property features exposed brick walls, hardwood floors, natural light on two sides, and exposed post & beam ceilings. The building offers 24-hr access, building shower, and is elevator served by a freight elevator.

#### **PROPERTY HIGHLIGHTS**

- Heavy timber beams
- Exposed brick
- Hard wood floors